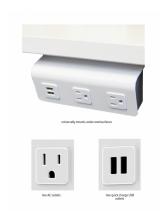

## \$179.55

The FlexCharge4 features 2 AC power outlets and 2 USB Quick-Charging ports for personal workstations. Included is a universal mounting bracket allowing flexible installations - clamp, grommet, or underneath the worksurface. The attractive, curved design of the FlexCharge4 integrates seamlessly into the workstation. The FlexCharge4 is UL and cUL Listed - exceeding stringent safety standards and requirements.

Dimensions: 7in. W x 1.6in. D x 3in. H

**SKU:** FCH4-DSK

**GALLERY IMAGES** 