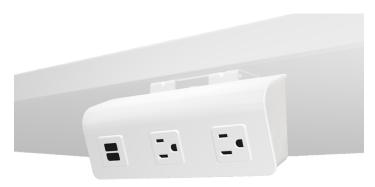

## \$179.55

The FlexCharge4 features 2 AC power outlets and 2 USB Quick-Charging ports for personal workstations. Included is a universal mounting bracket allowing flexible installations - clamp, grommet, or underneath the worksurface. The attractive, curved design of the FlexCharge4 integrates seamlessly into the workstation. The FlexCharge4 is UL and cUL Listed - exceeding stringent safety standards and requirements.

Dimensions: 7in. W x 1.6in. D x 3in. H

**SKU:** FCH4-DSK

**GALLERY IMAGES** 