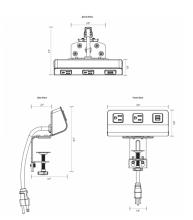

## \$179.55

The FlexCharge4 features 2 AC power outlets and 2 USB Quick-Charging ports for personal workstations. Included is a universal mounting bracket allowing flexible installations - clamp, grommet, or underneath the worksurface. The attractive, curved design of the FlexCharge4 integrates seamlessly into the workstation. The FlexCharge4 is UL and cUL Listed - exceeding stringent safety standards and requirements.

Dimensions: 7in. W x 1.6in. D x 3in. H

**SKU:** FCH4-DSK

**GALLERY IMAGES** 