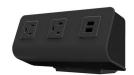

## **CLAMP DESKTOP / TABLETOP POWER MODULE - AVAILABLE IN WHITE OR BLACK**

## \$179.55

The FlexCharge4 features 2 AC power outlets and 2 USB Quick-Charging ports for personal workstations. Included is a universal mounting bracket allowing flexible installations - clamp, grommet, or underneath the worksurface. The attractive, curved design of the FlexCharge4 integrates seamlessly into the workstation. The FlexCharge4 is UL and cUL Listed - exceeding stringent safety standards and requirements.