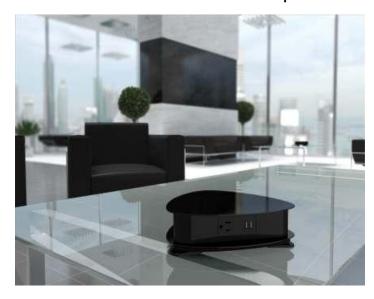

## **TABLETOP POWER AND CHARGING HUB | SKUTCHI DESIGNS**

The new Drifter is a unique power and charging hub which offers users additional opportunity to stay connected to their devices continuously throughout the day. The Drifter's portable design allows it to be easily repositioned from one area to the next, making it ideal for an array of spaces spanning office, education, hospitality, and healthcare environments. Designed with function in mind, the Drifter allows for easy connection to one Tamper Resistant receptacle and two active USB charging ports on all three sides of the unit. Dependable metal construction provides comfort in knowing the Drifter can endure even the most demanding conditions. Comes standard with a 108" cord. The Drifter is ETL Listed.