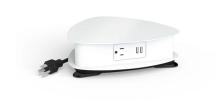

## **TABLETOP POWER AND CHARGING HUB | SKUTCHI DESIGNS**

The new Drifter is a unique power and charging hub which offers users additional opportunity to stay connected to their devices continuously throughout the day. The Drifter's portable design allows it to be easily repositioned from one area to the next, making it ideal for an array of spaces spanning office, education, hospitality, and healthcare environments. Designed with function in mind, the Drifter allows for easy connection to one Tamper Resistant receptacle and two active USB charging ports on all three sides of the unit. Dependable metal construction provides comfort in knowing the Drifter can endure even the most demanding conditions. Comes standard with a 108" cord. The Drifter is ETL Listed.