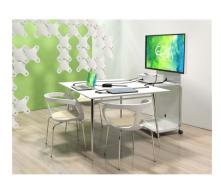

## **GETAWAY PORTABLE COLLABORATIVE MEETING TECHNOLOGY SOLUTION**

Getaway is a portable, easy-to-use technology solution that can easily convert any space into a collaborative meeting area. A combination of tamper resistant receptacles and USB charging ports keep your favorite devices charged, even while in use. High definition HDMI audio visual components are packaged neatly inside the unit, and allow for up to 4 users to share ideas on one screen with the simple push of a "Show Me" button. Getaway's portable design offers a reduction in both technology and furniture costs by sharing the unit among multiple meeting areas spanning any furniture line. It's easy plug-and-play setup adapts the unit to both formal and informal spaces making the Getaway perfect for new and retrofit applications. Optional mounting bracket accessory and portable carry case included. Comes standard with 108" cord and 15' HDMI out cable. Getaway is ETL Listed.