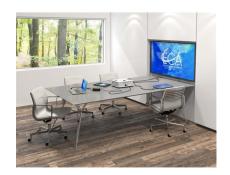

## **GETAWAY PORTABLE COLLABORATIVE MEETING TECHNOLOGY SOLUTION**

Getaway is a portable, easy-to-use technology solution that can easily convert any space into a collaborative meeting area. A combination of tamper resistant receptacles and USB charging ports keep your favorite devices charged, even while in use. High definition HDMI audio visual components are packaged neatly inside the unit, and allow for up to 4 users to share ideas on one screen with the simple push of a "Show Me" button. Getaway's portable design offers a reduction in both technology and furniture costs by sharing the unit among multiple meeting areas spanning any furniture line. It's easy plug-and-play setup adapts the unit to both formal and informal spaces making the Getaway perfect for new and retrofit applications. Optional mounting bracket accessory and portable carry case included. Comes standard with 108" cord and 15' HDMI out cable. Getaway is ETL Listed.