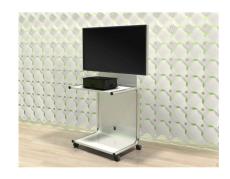

## **GETAWAY PORTABLE COLLABORATIVE MEETING TECHNOLOGY SOLUTION**

Getaway is a portable, easy-to-use technology solution that can easily convert any space into a collaborative meeting area. A combination of tamper resistant receptacles and USB charging ports keep your favorite devices charged, even while in use. High definition HDMI audio visual components are packaged neatly inside the unit, and allow for up to 4 users to share ideas on one screen with the simple push of a "Show Me" button. Getaway's portable design offers a reduction in both technology and furniture costs by sharing the unit among multiple meeting areas spanning any furniture line. It's easy plug-and-play setup adapts the unit to both formal and informal spaces making the Getaway perfect for new and retrofit applications. Optional mounting bracket accessory and portable carry case included. Comes standard with 108" cord and 15' HDMI out cable. Getaway is ETL Listed.