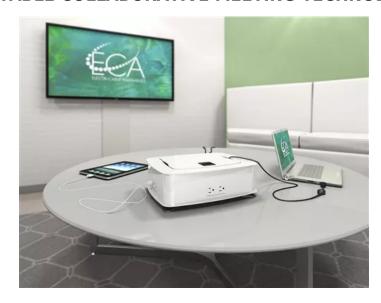

## **GETAWAY PORTABLE COLLABORATIVE MEETING TECHNOLOGY SOLUTION**

Getaway is a portable, easy-to-use technology solution that can easily convert any space into a collaborative meeting area. A combination of tamper resistant receptacles and USB charging ports keep your favorite devices charged, even while in use. High definition HDMI audio visual components are packaged neatly inside the unit, and allow for up to 4 users to share ideas on one screen with the simple push of a "Show Me" button. Getaway's portable design offers a reduction in both technology and furniture costs by sharing the unit among multiple meeting areas spanning any furniture line. It's easy plug-and-play setup adapts the unit to both formal and informal spaces making the Getaway perfect for new and retrofit applications. Optional mounting bracket accessory and portable carry case included. Comes standard with 108" cord and 15' HDMI out cable. Getaway is ETL Listed.