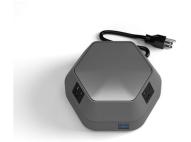

The Runabout offers convenience, versatility and flexibility encompassed within its minimal footprint. The ergonomic 360 degree design allows multiple user access on the work surface and is a portable companion for the mobile workers. Its portability and diverse power integration meets the varied needs of today's technology-driven worker. Both practical and powerful, it provides instant access to six 2.1A USB ports and three AC spill-resistant receptacles in a single device. The Runabout brings innovative technology to the table--literally.