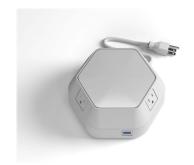

The Runabout offers convenience, versatility and flexibility encompassed within its minimal footprint. The ergonomic 360 degree design allows multiple user access on the work surface and is a portable companion for the mobile workers. Its portability and diverse power integration meets the varied needs of today's technology-driven worker. Both practical and powerful, it provides instant access to six 2.1A USB ports and three AC spill-resistant receptacles in a single device. The Runabout brings innovative technology to the table--literally.