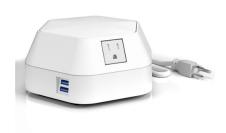

The Runabout offers convenience, versatility and flexibility encompassed within its minimal footprint. The ergonomic 360 degree design allows multiple user access on the work surface and is a portable companion for the mobile workers. Its portability and diverse power integration meets the varied needs of today's technology-driven worker. Both practical and powerful, it provides instant access to six 2.1A USB ports and three AC spill-resistant receptacles in a single device. The Runabout brings innovative technology to the table--literally.