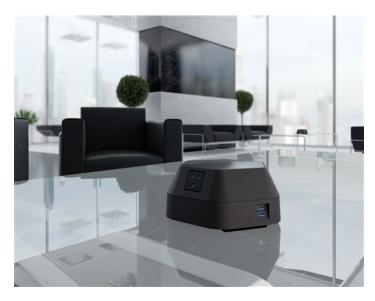

The Runabout offers convenience, versatility and flexibility encompassed within its minimal footprint. The ergonomic 360 degree design allows multiple user access on the work surface and is a portable companion for the mobile workers. Its portability and diverse power integration meets the varied needs of today's technology-driven worker. Both practical and powerful, it provides instant access to six 2.1A USB ports and three AC spill-resistant receptacles in a single device. The Runabout brings innovative technology to the table--literally.