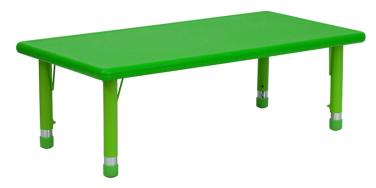

## CHILDS ACTIVITY TABLE | RECTANGULAR | PLASTIC | HEIGHT ADJUSTABLE

\$196.80

This Plastic Activity Table is a must have for daycare, preschool and early childhood development centers. It will accommodate children up to age 7. The durable table has a 220 pound static load capacity and features a 24" x 48" rectangular top with rounded corners for safety and a welded, steel frame for increased stability. Adjustable height legs give you the flexibility to raise or lower the table a full 9 inches in 1 inch increments. Floor glides protect your floor by sliding smoothly when you need to move the table. Perfect for craft time, snack time and party time, this easy to clean table is just the right size for small children. [YU-YCX-001-2-RECT-TBL-BLUE-GG]

## **Features**

- Popular Rectangular Activity Table
- 220 lb. Static Load Capacity
- Seats up to 6 Children
- 1.5" Thick Textured Blue Plastic Table Top
- Safety Rounded Corners
- Primary colors support early childhood development
- Welded Steel Frame under top provides extra stability
- Adjustable Height Steel Legs with Floor Glides Extend Out 9"
- Height Adjustable Feature Accommodates Children up to Age 7

• Accommodates Chairs with 6.5" - 14"H Seat Heights

SKU: YU-YCX-001-2-RECT-TBL-GREEN-GG