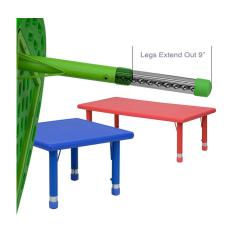

## CHILDS ACTIVITY TABLE | RECTANGULAR | PLASTIC | HEIGHT ADJUSTABLE

\$196.80

This Plastic Activity Table is a must have for daycare, preschool and early childhood development centers. It will accommodate children up to age 7. The durable table has a 220 pound static load capacity and features a 24" x 48" rectangular top with rounded corners for safety and a welded, steel frame for increased stability. Adjustable height legs give you the flexibility to raise or lower the table a full 9 inches in 1 inch increments. Floor glides protect your floor by sliding smoothly when you need to move the table. Perfect for craft time, snack time and party time, this easy to clean table is just the right size for small children. [YU-YCX-001-2-RECT-TBL-BLUE-GG]

## **Features**

- Popular Rectangular Activity Table
- 220 lb. Static Load Capacity
- Seats up to 6 Children
- 1.5" Thick Textured Blue Plastic Table Top
- Safety Rounded Corners
- Primary colors support early childhood development
- Welded Steel Frame under top provides extra stability
- Adjustable Height Steel Legs with Floor Glides Extend Out 9"
- Height Adjustable Feature Accommodates Children up to Age 7