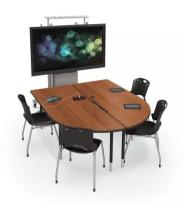

## \$1,078.82

This collaboration table is an effective solution for STEM classrooms and communal/team environments. Integrate a variety of technologies using optional HG flat panel monitor clamp arm, clamp mount outlet & USB charger, or pop-up grommet outlet & USB charger. The size allows it to fit in a variety of environments and it's available with a customizable top and edge banding. Upgrade to an erasable desktop and you have a full array of communication in one compact area. Fit two U-shapes back-to-back to create a full group conference table

- Seats 6 to 10 comfortably
- Each table includes built in grommet

• Optional casters for easy mobility wherever it is needed

• Optional pack hook for backpack storage

• Has achieved GREENGUARD GOLD Certification