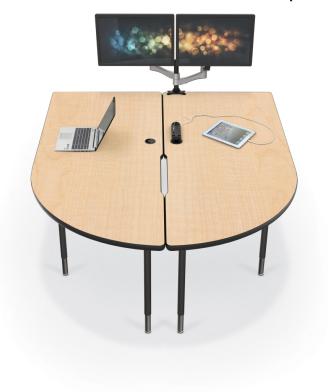

## \$1,078.82

This collaboration table is an effective solution for STEM classrooms and communal/team environments. Integrate a variety of technologies using optional HG flat panel monitor clamp arm, clamp mount outlet & USB charger, or pop-up grommet outlet & USB charger. The size allows it to fit in a variety of environments and it's available with a customizable top and edge banding. Upgrade to an erasable desktop and you have a full array of communication in one compact area. Fit two U-shapes back-to-back to create a full group conference table

- Seats 6 to 10 comfortably
- Each table includes built in grommet

• Optional casters for easy mobility wherever it is needed

• Optional pack hook for backpack storage

• Has achieved GREENGUARD GOLD Certification