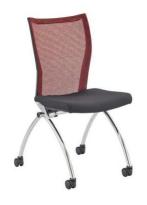

## **Features**

- · Lightweight nesting chairs available in high-back or mid-back designs
- Seats flip up to allow for compact nesting storage to help save space when not in use
- High-Back design features a gentle recline for optimal comfort
- Mobile on dual-hooded casters for easy reconfiguration of space as needed
- Comfortable seat available in standard black fabric with chrome base
- Breathable mesh back available in Black, Silver or Red
- Ideal for use in training or teaming spaces