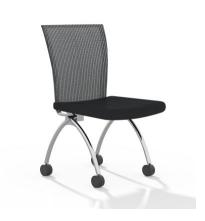

## **Features**

- · Lightweight nesting chairs available in high-back or mid-back designs
- Seats flip up to allow for compact nesting storage to help save space when not in use
- High-Back design features a gentle recline for optimal comfort
- Mobile on dual-hooded casters for easy reconfiguration of space as needed
- Comfortable seat available in standard black fabric with chrome base
- Breathable mesh back available in Black, Silver or Red
- Ideal for use in training or teaming spaces