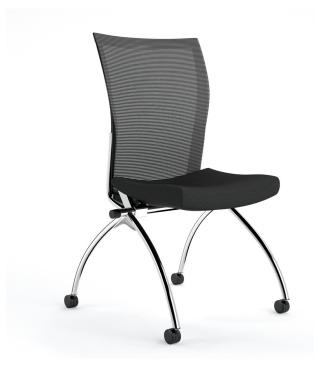

## **VALORE HIGH BACK NESTING TRAINING CHAIR**

\$830.40

## **Features**

- · Lightweight nesting chairs available in high-back or mid-back designs
- Seats flip up to allow for compact nesting storage to help save space when not in use
- High-Back design features a gentle recline for optimal comfort
- Mobile on dual-hooded casters for easy reconfiguration of space as needed
- Comfortable seat available in standard black fabric with chrome base
- Breathable mesh back available in Black, Silver or Red
- Ideal for use in training or teaming spaces

**Dimensions:** 20"W x 24"D x 36.5"H

Please, contact sales for lead times.

**SKU:** TSH2B