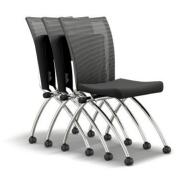

## **Features**

- · Lightweight nesting chairs available in high-back or mid-back designs
- Seats flip up to allow for compact nesting storage to help save space when not in use
- High-Back design features a gentle recline for optimal comfort
- Mobile on dual-hooded casters for easy reconfiguration of space as needed
- Comfortable seat available in standard black fabric with chrome base
- Breathable mesh back available in Black, Silver or Red
- Ideal for use in training or teaming spaces