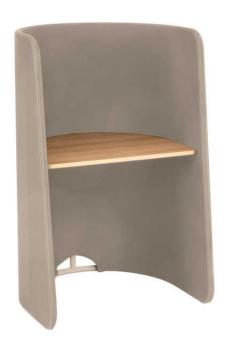

## **ROAM TOUCHDOWN WORKSTATION**

## \$426.00

- Unique and versatile individual workspace, perfect for a worker who likes to move between work areas or who travels between offices frequently
- Beech laminate tabletop surrounded by fabric on three sides for a private, focused workspace
- Constructed of a steel tube frame with powder coat finish for long-lasting durability while also remaining lightweight and easily movable
- Fabric openings for cable management to create a clean, organized space
- Multiple units can be used together within an open floor plan
- Fabric available in Tan or Dark Gray for Quick Ship or customizable to suit any space
- Great for open offices, libraries, schools, computer labs, etc. to create a private workspace, meeting place or touchdown point

**Dimensions:** 33"W x 30"D x 51-1/2"H

Please, contact sales for lead times.

**SKU:** 1958