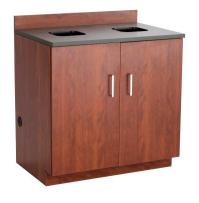

## **HOSPITALITY BASE CABINET, WASTE RECEPTACLE - 2 COLOR OPTIONS**

## \$918.60

- Modular, multiuse base storage cabinet with built-in waste management for customconfigured storage in workspaces, breakrooms and classrooms
- Cabinet features 2 countertop waste management ports and open storage area inside
- Cabinet panels are constructed from 3/4" thick TFM laminate that is heat, moisture, stain and abrasion resistant
- Doors feature soft, self-closing mechanisms
- Integrated flexible grommets in countertop and side panels for cord management
- 3" high backsplash affixed to countertop
- Base includes integrated, easy-to-use floor levelers
- Easy assembly with metal connector pins and vibration-resistant cam-lock fasteners

**Dimensions:** 36"W x 25"D x 39"H

Please, contact sales for lead time.

**SKU:** 1704