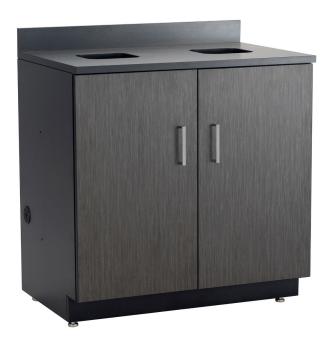

## **HOSPITALITY BASE CABINET, WASTE RECEPTACLE - 2 COLOR OPTIONS**

## \$918.60

- Modular, multiuse base storage cabinet with built-in waste management for customconfigured storage in workspaces, breakrooms and classrooms
- Cabinet features 2 countertop waste management ports and open storage area inside
- Cabinet panels are constructed from 3/4" thick TFM laminate that is heat, moisture, stain and abrasion resistant
- Doors feature soft, self-closing mechanisms
- Integrated flexible grommets in countertop and side panels for cord management
- 3" high backsplash affixed to countertop
- Base includes integrated, easy-to-use floor levelers
- Easy assembly with metal connector pins and vibration-resistant cam-lock fasteners

- Cabinet exterior and interior color-matched in Vanilla Stix finish with Gray countertop and color-match PVC edge banding
- Contemporary brushed nickel hardware pulls on door fronts

• Ships Ready-to-Assemble

**Dimensions:** 36"W x 25"D x 39"H

Please, contact sales for lead time.

**SKU:** 1704