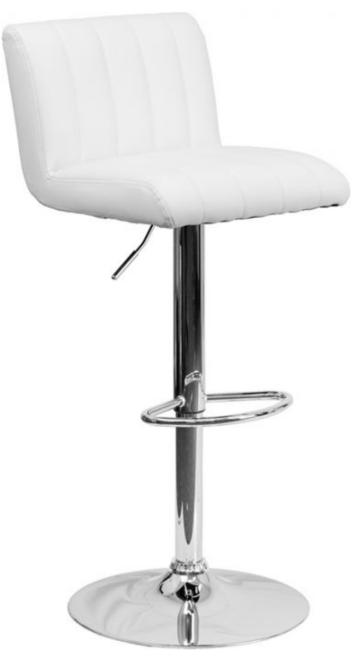

## \$151.56

This designer chair will make an attractive statement in the home. The height adjustable swivel seat adjusts from counter to bar height with the handle located below the seat. The chrome footrest supports your feet while also providing a contemporary chic design. To help protect your floors, the base features an embedded plastic ring. [CH-112010-YEL-GG]

## Features

- Contemporary Style Stool
- Low Back Design
- Yellow Vinyl Upholstery
- Vertical Line Design Upholstery
- CA117 Fire Retardant Foam
- Swivel Seat
- Height Adjustable Seat with Gas Lift
- Seat Adjusts from Counter to Bar Height
- Footrest
- Chrome Base
- Base Diameter: 17.625"
- Designed for Residential Use