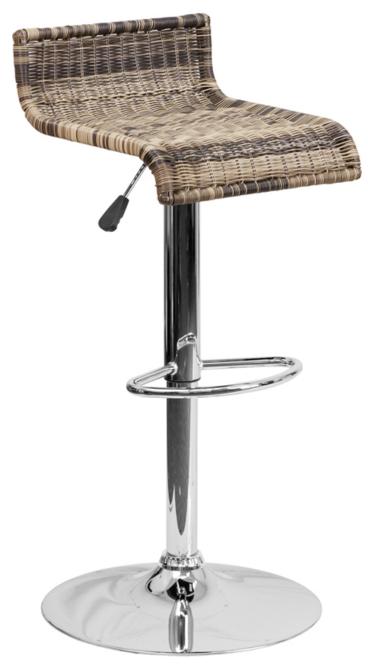

## WICKER ADJUSTABLE HEIGHT LOW BACK STOOL

## \$148.09

This contemporary swivel barstool with a low back wicker seat and shiny chrome base will look great at your kitchen counter, bar or entertainment area. It will hold up to 330 pounds and is designed to easily adjust from counter to bar height using the gas lift handle, located below the seat. A shiny chrome footrest enhances the stool's chic design and offers a place to rest tired feet. A plastic ring, embedded in the base, protects your floor by sliding smoothly when you need to move it. With great looks and versatility, this height adjustable wicker barstool is a cool place to sit when friends drop by for a visit. [DS-712-GG]

## **Features**

- Contemporary Style Stool
- Low Back Design
- Wicker Seat
- Swivel Seat
- Height Adjustable Seat with Gas Lift
- Seat Adjusts from Counter to Bar Height
- Footrest
- Chrome Base
- Base Diameter: 17.625"
- Designed for Residential Use