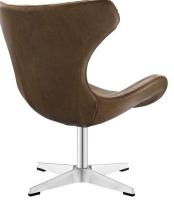

## HELM FAUX LEATHER LOUNGE CHAIR

\$392.63

Take charge of your decor with an organic design that makes a statement. The Helm Lounge Chair makes it easy to steer your decor forward with a streamlined contour, expansive shape, and comfortable deep seat pocket. Finely stitched in faux leather, and outfitted with a polished aluminum base, Helm is perfect for relaxing with friends, watching a movie or reading a good book. For living room, lounge, meeting, and reception area use.

## Features

- High Density Foam Cushioning
- Finely Stitched Faux Leather
- Polished Aluminum Base

- Black Foot Pads
- 360 Degree Swivel Chair
- Weight Capacity: 331lbs.