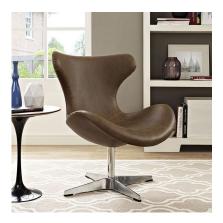

## HELM FAUX LEATHER LOUNGE CHAIR

\$392.63

Take charge of your decor with an organic design that makes a statement. The Helm Lounge Chair makes it easy to steer your decor forward with a streamlined contour, expansive shape, and comfortable deep seat pocket. Finely stitched in faux leather, and outfitted with a polished aluminum base, Helm is perfect for relaxing with friends, watching a movie or reading a good book. For living room, lounge, meeting, and reception area use.

## Features

- High Density Foam Cushioning
- Finely Stitched Faux Leather
- Polished Aluminum Base

- Black Foot Pads
- 360 Degree Swivel Chair
- Weight Capacity: 331lbs.