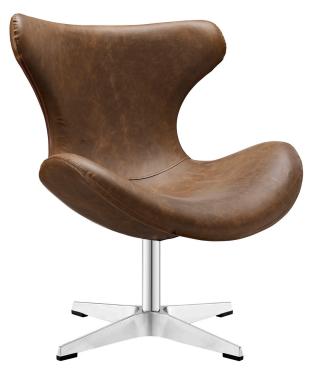

## HELM FAUX LEATHER LOUNGE CHAIR

\$392.63

Take charge of your decor with an organic design that makes a statement. The Helm Lounge Chair makes it easy to steer your decor forward with a streamlined contour, expansive shape, and comfortable deep seat pocket. Finely stitched in faux leather, and outfitted with a polished aluminum base, Helm is perfect for relaxing with friends, watching a movie or reading a good book. For living room, lounge, meeting, and reception area use.

## Features

- High Density Foam Cushioning
- Finely Stitched Faux Leather
- Polished Aluminum Base

- Black Foot Pads
- 360 Degree Swivel Chair
- Weight Capacity: 331lbs.

## Dimensions

Overall Product Dimensions: 28"L x 29"W x 34.5"H Seat Height: 18.5"L x 17.5"H

SKU: EEI-1804-BRN