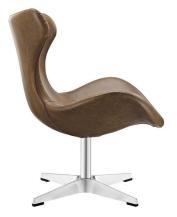

## HELM FAUX LEATHER LOUNGE CHAIR

\$392.63

Take charge of your decor with an organic design that makes a statement. The Helm Lounge Chair makes it easy to steer your decor forward with a streamlined contour, expansive shape, and comfortable deep seat pocket. Finely stitched in faux leather, and outfitted with a polished aluminum base, Helm is perfect for relaxing with friends, watching a movie or reading a good book. For living room, lounge, meeting, and reception area use.

## Features

- High Density Foam Cushioning
- Finely Stitched Faux Leather
- Polished Aluminum Base

- Black Foot Pads
- 360 Degree Swivel Chair
- Weight Capacity: 331lbs.