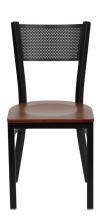

## HERCULES SERIES BLACK GRID BACK METAL RESTAURANT CHAIR

\$116.56

Create a first-rate dining experience by offering your patrons great food, service and attractive furnishings. The metal chair is a popular choice for furnishing restaurants, cafes, pool halls, lounges, bars and other high traffic establishments. This chair is easy to clean, which is an important aspect when it comes to a business. This chair was designed to withstand the daily rigors in the hospitality industry, but will also provide a chic look to your home. The durable frame is stabilized with welded joint assembly. The floor glides help protect your floors and ensure smooth gliding. The simple and lightweight design of this chair will not disappoint, whether used for residential or commercial grade use. [XU-DG-60115-GRD-CHYW-GG]

## **Features**

- Metal Chair
- 500 lb. Weight Capacity
- "X" Back Design
- Black Vinyl Upholstered Seat
- 2.5" Thick Foam Padded Seat
- CA117 Fire Retardant Foam
- Welded Joint Assembly
- Curved Support Bars
- 18 Gauge Steel Frame
- Clear Coated Frame Finish
- Plastic Floor Glides
- Designed for Commercial Use; Suitable for Home Use