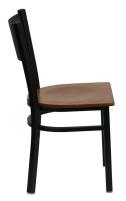

## HERCULES SERIES BLACK GRID BACK METAL RESTAURANT CHAIR

\$116.56

Create a first-rate dining experience by offering your patrons great food, service and attractive furnishings. The metal chair is a popular choice for furnishing restaurants, cafes, pool halls, lounges, bars and other high traffic establishments. This chair is easy to clean, which is an important aspect when it comes to a business. This chair was designed to withstand the daily rigors in the hospitality industry, but will also provide a chic look to your home. The durable frame is stabilized with welded joint assembly. The floor glides help protect your floors and ensure smooth gliding. The simple and lightweight design of this chair will not disappoint, whether used for residential or commercial grade use. [XU-DG-60115-GRD-CHYW-GG]

## **Features**

- Metal Chair
- 500 lb. Weight Capacity
- "X" Back Design
- Black Vinyl Upholstered Seat
- 2.5" Thick Foam Padded Seat
- CA117 Fire Retardant Foam
- Welded Joint Assembly
- Curved Support Bars
- 18 Gauge Steel Frame
- Clear Coated Frame Finish
- Plastic Floor Glides
- Designed for Commercial Use; Suitable for Home Use