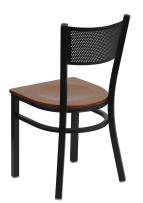

## HERCULES SERIES BLACK GRID BACK METAL RESTAURANT CHAIR

\$116.56

Create a first-rate dining experience by offering your patrons great food, service and attractive furnishings. The metal chair is a popular choice for furnishing restaurants, cafes, pool halls, lounges, bars and other high traffic establishments. This chair is easy to clean, which is an important aspect when it comes to a business. This chair was designed to withstand the daily rigors in the hospitality industry, but will also provide a chic look to your home. The durable frame is stabilized with welded joint assembly. The floor glides help protect your floors and ensure smooth gliding. The simple and lightweight design of this chair will not disappoint, whether used for residential or commercial grade use. [XU-DG-60115-GRD-CHYW-GG]

## **Features**

- Metal Chair
- 500 lb. Weight Capacity
- "X" Back Design
- Black Vinyl Upholstered Seat
- 2.5" Thick Foam Padded Seat
- CA117 Fire Retardant Foam
- Welded Joint Assembly
- Curved Support Bars
- 18 Gauge Steel Frame
- Clear Coated Frame Finish
- Plastic Floor Glides
- Designed for Commercial Use; Suitable for Home Use