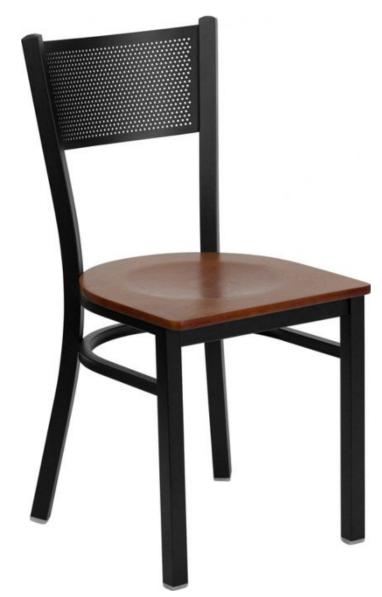

## HERCULES SERIES BLACK GRID BACK METAL RESTAURANT CHAIR

\$116.56

Create a first-rate dining experience by offering your patrons great food, service and attractive furnishings. The metal chair is a popular choice for furnishing restaurants, cafes, pool halls, lounges, bars and other high traffic establishments. This chair is easy to clean, which is an important aspect when it comes to a business. This chair was designed to withstand the daily rigors in the hospitality industry, but will also provide a chic look to your home. The durable frame is stabilized with welded joint assembly. The floor glides help protect your floors and ensure smooth gliding. The simple and lightweight design of this chair will not disappoint, whether used for residential or commercial grade use. [XU-DG-60115-GRD-CHYW-GG]

## **Features**

- Metal Chair
- 500 lb. Weight Capacity
- "X" Back Design
- Black Vinyl Upholstered Seat
- 2.5" Thick Foam Padded Seat
- CA117 Fire Retardant Foam
- Welded Joint Assembly
- Curved Support Bars
- 18 Gauge Steel Frame
- Clear Coated Frame Finish
- Plastic Floor Glides
- Designed for Commercial Use; Suitable for Home Use