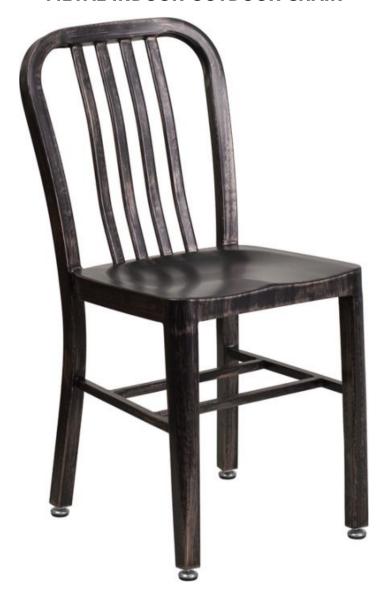

## **METAL INDOOR-OUTDOOR CHAIR**

\$153.72

Update the look in your home or restaurant using this modern industrial style chair. Don't be afraid to add some color to brighten up your kitchen, bar or man cave. This all-weather use chair is great for indoor and outdoor settings. For longevity, care should be taken to protect from long periods of wet weather. This easy to clean chair makes it the perfect option for any eatery while adding a burst of color. [CH-61200-18-BK-GG]