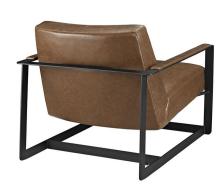

## **SEG UPHOLSTERED FAUX LEATHER ACCENT CHAIR**

\$796.13

Introduce your guests to a warm and welcoming environment with Seg. Made for use as a reception or guest chair, Seg's coated steel frame and padded vinyl upholstery are ready for frequent use. Seg is perfect both for offices looking to impress new clients, and for anyone intrigued by designs that develop space and form in an innovative way.

## **Features**

- Modern Guest Reception Chair
- Upholstered Vinyl Seat and Back
- Stainless Steel Frame
- Non-Marking Foot Caps

## **Dimensions**

• Overall Product Dimensions: 36"L x 31"W x 28.5"H

• Seat Dimensions: 22.5"L x 26.5"W x 17"H

• Armrest Dimensions: 27.5"L x 2"W

• Backrest Dimensions: 3.5"L x 23"W x 11.5"H

• Cushion Thickness: 3.5"H