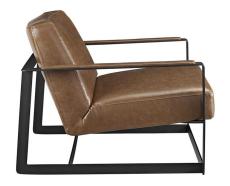

## **SEG UPHOLSTERED FAUX LEATHER ACCENT CHAIR**

\$796.13

Introduce your guests to a warm and welcoming environment with Seg. Made for use as a reception or guest chair, Seg's coated steel frame and padded vinyl upholstery are ready for frequent use. Seg is perfect both for offices looking to impress new clients, and for anyone intrigued by designs that develop space and form in an innovative way.

## **Features**

- Modern Guest Reception Chair
- Upholstered Vinyl Seat and Back
- Stainless Steel Frame
- Non-Marking Foot Caps

## **Dimensions**

• Overall Product Dimensions: 36"L x 31"W x 28.5"H

• Seat Dimensions: 22.5"L x 26.5"W x 17"H

• Armrest Dimensions: 27.5"L x 2"W

• Backrest Dimensions: 3.5"L x 23"W x 11.5"H

• Cushion Thickness: 3.5"H