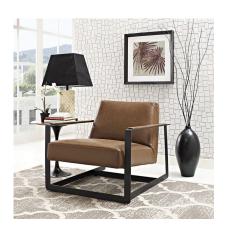

## **SEG UPHOLSTERED FAUX LEATHER ACCENT CHAIR**

\$796.13

Introduce your guests to a warm and welcoming environment with Seg. Made for use as a reception or guest chair, Seg's coated steel frame and padded vinyl upholstery are ready for frequent use. Seg is perfect both for offices looking to impress new clients, and for anyone intrigued by designs that develop space and form in an innovative way.

## **Features**

- Modern Guest Reception Chair
- Upholstered Vinyl Seat and Back
- Stainless Steel Frame
- Non-Marking Foot Caps

## **Dimensions**

• Overall Product Dimensions: 36"L x 31"W x 28.5"H

• Seat Dimensions: 22.5"L x 26.5"W x 17"H

• Armrest Dimensions: 27.5"L x 2"W

• Backrest Dimensions: 3.5"L x 23"W x 11.5"H

• Cushion Thickness: 3.5"H