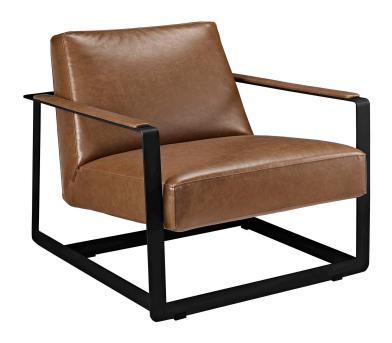

## **SEG UPHOLSTERED FAUX LEATHER ACCENT CHAIR**

\$796.13

Introduce your guests to a warm and welcoming environment with Seg. Made for use as a reception or guest chair, Seg's coated steel frame and padded vinyl upholstery are ready for frequent use. Seg is perfect both for offices looking to impress new clients, and for anyone intrigued by designs that develop space and form in an innovative way.

## **Features**

- Modern Guest Reception Chair
- Upholstered Vinyl Seat and Back
- Stainless Steel Frame
- Non-Marking Foot Caps

## **Dimensions**

• Overall Product Dimensions: 36"L x 31"W x 28.5"H

• Seat Dimensions: 22.5"L x 26.5"W x 17"H

• Armrest Dimensions: 27.5"L x 2"W

• Backrest Dimensions: 3.5"L x 23"W x 11.5"H

• Cushion Thickness: 3.5"H