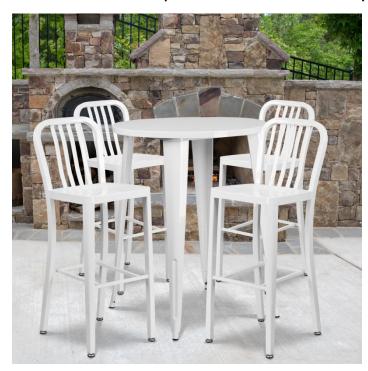

## **BAR TABLE SET | INDOOR-OUTDOOR | 4 VERTICAL STOOLS | 30" ROUND METAL**

\$924.75

Complete your dining room, restaurant or patio with this chic bar table and chair set. This colorful set will add a retro-modern look to your home or eatery. Table features a smooth top and protective rubber floor glides. The industrial style barstool features an attractive vertical slat back. This 5 piece table set is designed for indoor and outdoor settings. For longevity, care should be taken to protect from long periods of wet weather. The possibilities are endless with the multitude of environments in which you can use this table, for both commercial and residential spaces. [CH-51090BH-4-30VRT-BK-GG]

## Skutchi Designs, Inc.

- Set Includes Table and 4 Stools
- Black Powder Coat Finish
- Designed for Indoor and Outdoor Use
- Designed for Commercial and Residential Use
- Metal Café Bar Table
- Top Size: 30" Round
- 1.25" Thick Edge Top
- Brace underneath top provides extra stability
- Protective Rubber Floor Glides
- Table Size: 30"W x 30"D x 41"H
- Base Size: 26"W
- Industrial Style Barstool
- 500 lb. Weight Capacity
- Vertical Slat Back
- Footrest
- Adjustable Floor Glides
- Chair Size: 15.5"W x 20"D x 43"H
- Back Size: 15.5"W x 13.75"H
- Seat Size: 15.5"W x 14"D x 30.25"H