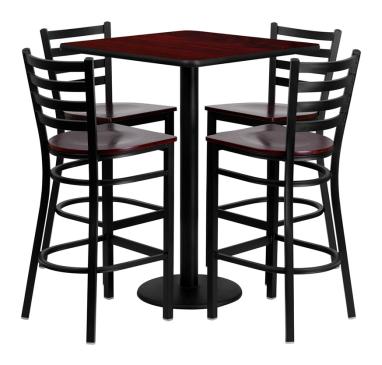

## \$957.22

No need to buy in pieces, this complete Bar Height Table and Stool set will save you time! This set includes an elegant Mahogany Laminate Table Top, Round Base and 4 Metal Ladder Back Bar Stools. Use this setup in Bars, Banquet Halls, Restaurants, Break Room/Cafeteria Settings or any other social gathering. Mix in Bar Height Tables with standard height tables for a more varied seating selection. This Commercial Grade Table Set will last for years to come with its heavy duty construction. [MD-0014-GG]

## Features

• Bar Height Table and Stool Set

Skutchi Designs, Inc.

- Set Includes 4 Barstools, Square Table Top and Round Base
- Designed for Commercial and Home Use
- Square Table
- 1.125" Thick Square Top
- Mahogany Laminate Finish
- High Impact Melamine Core
- Black T-Mold Protective Edging
- 18" Round Restaurant Table Base with 3" Diameter Bar Height Column
- Cast Iron Construction
- Easy 2-Piece Assembly with Single Bolt
- Top Plate Pre-Welded to Column
- Black Powder Coated Finish
- Table Size: 30''W x 30''D x 42''H
- Ladder Back Black Metal Barstool
- 500 lb. Seating Capacity
- Mahogany Finished Wood Seat
- .75" Thick Plywood Seat
- 18 Gauge Steel Frame
- Welded Joint Assembly