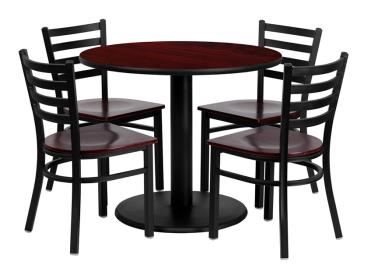

## 36" ROUND MAHOGANY LAMINATE TABLE SET WITH 4 LADDER BACK METAL CHAIRS -MAHOGANY WOOD SEAT

## \$812.64

No need to buy in pieces, this complete Banquet Table and Chair set will save you time! This set includes an elegant Mahogany Laminate Table Top, Round Base and 4 Metal Ladder Back Chairs. Use this setup for Banquet Halls, Wedding Ceremonies, Hotel Conferences, Restaurants, Break Room/Cafeteria Settings or any other social gathering. The lightweight designer metal chair will enhance any environment. This Commercial Grade Table Set will last for years to come with its heavy duty construction. [MD-0004-GG]

## Features

• Table and Chair Set

Skutchi Designs, Inc.

- Set Includes 4 Chairs, Round Table Top and Round Base
- Designed for Commercial and Home Use
- Round Table
- 1.125" Thick Round Top
- Mahogany Laminate Finish
- High Impact Melamine Core
- Black T-Mold Protective Edging
- 24" Round Restaurant Table Base with 4" Diameter Table Height Column
- Cast Iron Construction
- Easy 2-Piece Assembly with Single Bolt
- Top Plate Pre-Welded to Column
- Black Powder Coated Finish
- Table Size: 36''W x 36''D x 30''H
- Ladder Back Black Metal Chair
- 500 lb. Seating Capacity
- .75" Thick Plywood Seat
- Mahogany Finished Wood Seat
- 18 Gauge Steel Frame
- Welded Joint Assembly