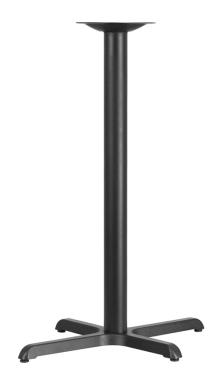

## 22" X 30" RESTAURANT TABLE X-BASE WITH 3" DIA. BAR HEIGHT COLUMN

\$100.00

Complete your restaurant, break room or cafeteria with table bases and coordinating table tops. This table base is designed for commercial use so you will be assured it will withstand the daily rigors in the hospitality industry. Whether you are just starting your business or upgrading your furniture this table base will complete the look. [XU-T2230-BAR-GG]

## **Features**

- Restaurant Table Base
- X-Base Configuration
- Cast Iron Construction
- Easy 2-Piece Assembly with Single Bolt

- Top Plate Pre-Welded to Column
- Black Powder Coated Finish
- Designed for Commercial Use
- Recommended for 24" x 42" to 30" x 48" Rectangular Table Tops