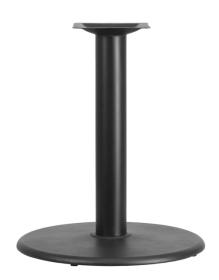

## 24" ROUND RESTAURANT TABLE BASE WITH 4" DIA. TABLE HEIGHT COLUMN

\$159.03

Complete your restaurant, break room or cafeteria with table bases and coordinating table tops. This table base is designed for commercial use so you will be assured it will withstand the daily rigors in the hospitality industry. Whether you are just starting your business or upgrading your furniture this table base will complete the look. [XU-TR24-GG]

## **Features**

- Restaurant Table Base
- Round Base Configuration
- Cast Iron Construction
- Easy 2-Piece Assembly with Single Bolt

- Top Plate Pre-Welded to Column
- Black Powder Coated Finish
- Designed for Commercial Use
- Recommended for 30" to 36" Round and Square Table Tops
- Recommended for 24" x 30" to 30" x 42" Rectangular Table Tops