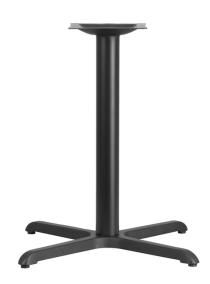

## 30" X 30" RESTAURANT TABLE X-BASE WITH 3" DIA. TABLE HEIGHT COLUMN

\$111.31

Complete your restaurant, break room or cafeteria with table bases and coordinating table tops. This table base is designed for commercial use so you will be assured it will withstand the daily rigors in the hospitality industry. Whether you are just starting your business or upgrading your furniture this table base will complete the look. [XU-T3030-GG]

## **Features**

- Restaurant Table Base
- X-Base Configuration
- Cast Iron Construction
- Easy 2-Piece Assembly with Single Bolt

- Top Plate Pre-Welded to Column
- Black Powder Coated Finish
- Designed for Commercial Use
- Recommended for 24" to 36" Round and Square Table Tops