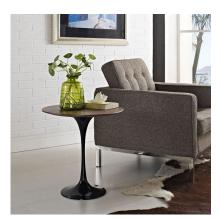

\$267.00

Reflecting a seamless organic shape and timeless form, the Lippa Pedestal Table has become a symbol of modernism for over the past 60 years. Before its release, homes were filled with clunky remnants of an industrial age long gone by. But in order to advance into the new world, homes first had to transition from the traditional square table, into a piece that connoted progress. The cast aluminum base and dimensions are true to the original specifications, while the table's circular top, and tapered base, are carefully lacquered with a chip resistant finish.

## **Features**

- Mid-century modern classic
- Chip resistant

- MDF wood top with ash veneer
- Tapered cast aluminum black base

## **Dimensions**

• Overall Product Dimensions: 19.5"L x 19.5"W x 19.5"H

• Table Top Thickness: 0.5"H

• Base Dimensions: 11"L x 11"W

SKU: EEI-270-BLK

**GALLERY IMAGES** 