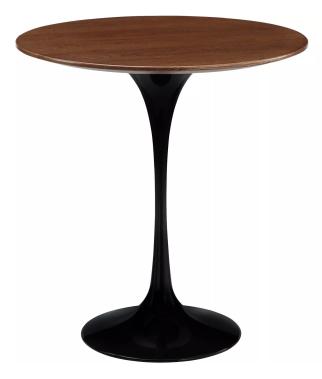

\$267.00

Reflecting a seamless organic shape and timeless form, the Lippa Pedestal Table has become a symbol of modernism for over the past 60 years. Before its release, homes were filled with clunky remnants of an industrial age long gone by. But in order to advance into the new world, homes first had to transition from the traditional square table, into a piece that connoted progress. The cast aluminum base and dimensions are true to the original specifications, while the table's circular top, and tapered base, are carefully lacquered with a chip resistant finish.

## **Features**

- Mid-century modern classic
- Chip resistant

- MDF wood top with ash veneer
- Tapered cast aluminum black base

## **Dimensions**

• Overall Product Dimensions: 19.5"L x 19.5"W x 19.5"H

• Table Top Thickness: 0.5"H

• Base Dimensions: 11"L x 11"W

SKU: EEI-270-BLK

**GALLERY IMAGES** 