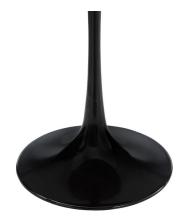

\$267.00

Reflecting a seamless organic shape and timeless form, the Lippa Pedestal Table has become a symbol of modernism for over the past 60 years. Before its release, homes were filled with clunky remnants of an industrial age long gone by. But in order to advance into the new world, homes first had to transition from the traditional square table, into a piece that connoted progress. The cast aluminum base and dimensions are true to the original specifications, while the table's circular top, and tapered base, are carefully lacquered with a chip resistant finish.

## **Features**

- Mid-century modern classic
- Chip resistant

- MDF wood top with ash veneer
- Tapered cast aluminum black base