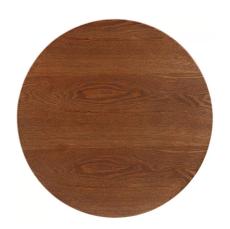

\$267.00

Reflecting a seamless organic shape and timeless form, the Lippa Pedestal Table has become a symbol of modernism for over the past 60 years. Before its release, homes were filled with clunky remnants of an industrial age long gone by. But in order to advance into the new world, homes first had to transition from the traditional square table, into a piece that connoted progress. The cast aluminum base and dimensions are true to the original specifications, while the table's circular top, and tapered base, are carefully lacquered with a chip resistant finish.

## **Features**

- Mid-century modern classic
- Chip resistant

- MDF wood top with ash veneer
- Tapered cast aluminum black base