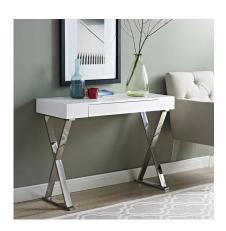

## **SECTOR STAINLESS STEEK CONSOLE TABLE**

\$474.75

Create a space of distinction with the Sector Console Table. Designed to impart a message of steady resolve, Sector features a boxy high gloss veneer top, sleek polished steel base, and non-marking foot pads. Complete with full drawer glide extension, store your handy items while displaying pictures, a table lamp, and other treasured accent pieces with a piece perfect for modern and contemporary homes.

## **Features**

- Contemporary Modern Console Table
- Polished Stainless Steel Frame
- High Gloss Veneer

- Durable Fiberboard Construction
- Metal Drawer Glides
- Full Drawer Extension
- Non-Marking Foot Pads

## **Dimensions**

Overall Product Dimensions: 40"L x 16"W x 29"H

**SKU:** EEI-2048-WHI-SET