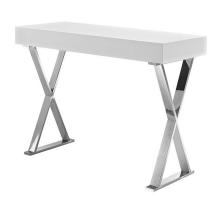

## **SECTOR STAINLESS STEEK CONSOLE TABLE**

\$474.75

Create a space of distinction with the Sector Console Table. Designed to impart a message of steady resolve, Sector features a boxy high gloss veneer top, sleek polished steel base, and non-marking foot pads. Complete with full drawer glide extension, store your handy items while displaying pictures, a table lamp, and other treasured accent pieces with a piece perfect for modern and contemporary homes.

## **Features**

- Contemporary Modern Console Table
- Polished Stainless Steel Frame
- High Gloss Veneer

- Durable Fiberboard Construction
- Metal Drawer Glides
- Full Drawer Extension
- Non-Marking Foot Pads

## **Dimensions**

Overall Product Dimensions: 40"L x 16"W x 29"H

**SKU:** EEI-2048-WHI-SET