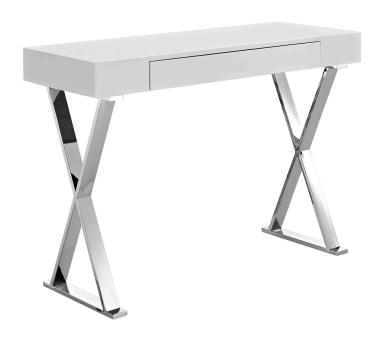

## **SECTOR STAINLESS STEEK CONSOLE TABLE**

\$474.75

Create a space of distinction with the Sector Console Table. Designed to impart a message of steady resolve, Sector features a boxy high gloss veneer top, sleek polished steel base, and non-marking foot pads. Complete with full drawer glide extension, store your handy items while displaying pictures, a table lamp, and other treasured accent pieces with a piece perfect for modern and contemporary homes.

## **Features**

- Contemporary Modern Console Table
- Polished Stainless Steel Frame
- High Gloss Veneer

- Durable Fiberboard Construction
- Metal Drawer Glides
- Full Drawer Extension
- Non-Marking Foot Pads

## **Dimensions**

Overall Product Dimensions: 40"L x 16"W x 29"H

**SKU:** EEI-2048-WHI-SET