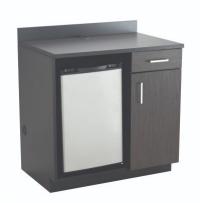

## **HOSPITALITY APPLIANCE BASE CABINET - 2 COLOR OPTIONS**

## \$1,062.00

- Modular, multiuse base storage cabinet for custom storage in workspaces, breakrooms and classrooms
- Cabinet comes with 1 small task drawer, 1 cupboard, and an open storage compartment
- Cabinet panels constructed from <sup>3</sup>/<sub>4</sub>"; thick TFM laminate that is heat, moisture, stain and abrasion resistant
- Drawers feature soft, self-closing mechanisms
- Integrated flexible grommets in countertop and side panels for cord management
- 3"; high backsplash affixed to countertop
- Base includes integrated, easy-to-use floor levelers
- Easy assembly with metal connector pins and vibration-resistant cam-lock fasteners

- Cabinet exterior and interior color-matched and PVC edgebanding
- Contemporary brushed nickel drawer pulls

• Ships Ready-to-Assemble

**Dimensions:** 36"W x 25"D x 39"H

Please, contact sales for lead time.