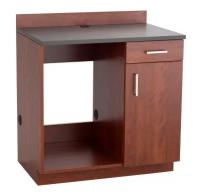

## **HOSPITALITY APPLIANCE BASE CABINET - 2 COLOR OPTIONS**

## \$1,062.00

- Modular, multiuse base storage cabinet for custom storage in workspaces, breakrooms and classrooms
- Cabinet comes with 1 small task drawer, 1 cupboard, and an open storage compartment
- Cabinet panels constructed from <sup>3</sup>/<sub>4</sub>"; thick TFM laminate that is heat, moisture, stain and abrasion resistant
- Drawers feature soft, self-closing mechanisms
- Integrated flexible grommets in countertop and side panels for cord management
- 3"; high backsplash affixed to countertop
- Base includes integrated, easy-to-use floor levelers
- Easy assembly with metal connector pins and vibration-resistant cam-lock fasteners

- Cabinet exterior and interior color-matched and PVC edgebanding
- Contemporary brushed nickel drawer pulls

• Ships Ready-to-Assemble

**Dimensions:** 36"W x 25"D x 39"H

Please, contact sales for lead time.