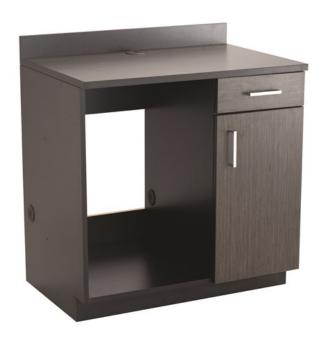

## **HOSPITALITY APPLIANCE BASE CABINET - 2 COLOR OPTIONS**

## \$1,062.00

- Modular, multiuse base storage cabinet for custom storage in workspaces, breakrooms and classrooms
- Cabinet comes with 1 small task drawer, 1 cupboard, and an open storage compartment
- Cabinet panels constructed from <sup>3</sup>/<sub>4</sub>"; thick TFM laminate that is heat, moisture, stain and abrasion resistant
- Drawers feature soft, self-closing mechanisms
- Integrated flexible grommets in countertop and side panels for cord management
- 3"; high backsplash affixed to countertop
- Base includes integrated, easy-to-use floor levelers
- Easy assembly with metal connector pins and vibration-resistant cam-lock fasteners

- Cabinet exterior and interior color-matched and PVC edgebanding
- Contemporary brushed nickel drawer pulls

• Ships Ready-to-Assemble

**Dimensions:** 36"W x 25"D x 39"H

Please, contact sales for lead time.