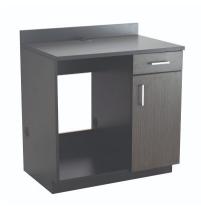

## **HOSPITALITY APPLIANCE BASE CABINET - 2 COLOR OPTIONS**

## \$1,062.00

- Modular, multiuse base storage cabinet for custom storage in workspaces, breakrooms and classrooms
- Cabinet comes with 1 small task drawer, 1 cupboard, and an open storage compartment
- Cabinet panels constructed from <sup>3</sup>/<sub>4</sub>"; thick TFM laminate that is heat, moisture, stain and abrasion resistant
- Drawers feature soft, self-closing mechanisms
- Integrated flexible grommets in countertop and side panels for cord management
- 3"; high backsplash affixed to countertop
- Base includes integrated, easy-to-use floor levelers
- Easy assembly with metal connector pins and vibration-resistant cam-lock fasteners

- Cabinet exterior and interior color-matched and PVC edgebanding
- Contemporary brushed nickel drawer pulls

• Ships Ready-to-Assemble

**Dimensions:** 36"W x 25"D x 39"H

Please, contact sales for lead time.