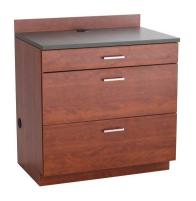

## **HOSPITALITY BASE CABINET, THREE DRAWER - 2 COLOR OPTIONS**

## \$1,215.00

- Modular, multiuse base storage cabinet for custom-configured storage in workspaces, breakrooms and classrooms
- Cabinet features 1 small top drawer and 2 larger bottom drawers
- Cabinet panels constructed from 3/4" thick TFM laminate that is heat, moisture, stain and abrasion resistant
- Drawers feature soft, self-closing mechanisms
- Integrated flexible grommets in countertop and side panels for cord management
- 3" high backsplash affixed to countertop
- Base includes integrated, easy-to-use floor levelers
- Easy assembly with metal connector pins and vibration-resistant cam-lock fasteners

- Cabinet exterior and interior color-matched and color-match PVC edgebanding
- Contemporary brushed nickel hardware pulls on drawer and door fronts

• Ships Ready-to-Assemble

Dimensions: 36"W x 25"D x 39"H

Please, contact sales for lead time.

**SKU:** 1703