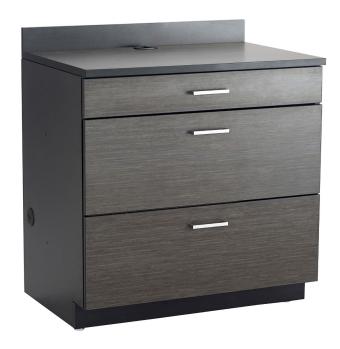

## **HOSPITALITY BASE CABINET, THREE DRAWER - 2 COLOR OPTIONS**

## \$1,215.00

- Modular, multiuse base storage cabinet for custom-configured storage in workspaces, breakrooms and classrooms
- Cabinet features 1 small top drawer and 2 larger bottom drawers
- Cabinet panels constructed from 3/4" thick TFM laminate that is heat, moisture, stain and abrasion resistant
- Drawers feature soft, self-closing mechanisms
- Integrated flexible grommets in countertop and side panels for cord management
- 3" high backsplash affixed to countertop
- Base includes integrated, easy-to-use floor levelers
- Easy assembly with metal connector pins and vibration-resistant cam-lock fasteners

- Cabinet exterior and interior color-matched and color-match PVC edgebanding
- Contemporary brushed nickel hardware pulls on drawer and door fronts

• Ships Ready-to-Assemble

Dimensions: 36"W x 25"D x 39"H

Please, contact sales for lead time.

**SKU:** 1703