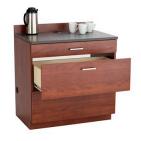

## **HOSPITALITY BASE CABINET, THREE DRAWER - 2 COLOR OPTIONS**

## \$1,215.00

- Modular, multiuse base storage cabinet for custom-configured storage in workspaces, breakrooms and classrooms
- Cabinet features 1 small top drawer and 2 larger bottom drawers
- Cabinet panels constructed from 3/4" thick TFM laminate that is heat, moisture, stain and abrasion resistant
- Drawers feature soft, self-closing mechanisms
- Integrated flexible grommets in countertop and side panels for cord management
- 3" high backsplash affixed to countertop
- Base includes integrated, easy-to-use floor levelers
- Easy assembly with metal connector pins and vibration-resistant cam-lock fasteners

- Cabinet exterior and interior color-matched and color-match PVC edgebanding
- Contemporary brushed nickel hardware pulls on drawer and door fronts

• Ships Ready-to-Assemble

Dimensions: 36"W x 25"D x 39"H

Please, contact sales for lead time.

**SKU:** 1703