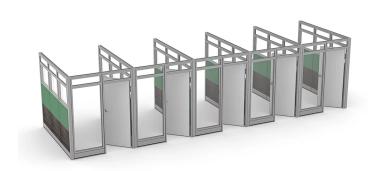

# 5-PERSON CUBICLE OFFICES WITH LOCKING DOORS | SAPPHIRE WALL SYSTEM | 6'X9'X95"H

## \$43,019.56

Actual Footprint Size: 31'2"W x 9'4"D x 95"H
Individual Workspace Size: 6'W x 9'D x 95"H

Panels Pictured:

Fabric: Sage Fabric
Laminate: Black Oak
Glass: Tempered Glass
Trim Pictured: Silver Finish

• **Door Shown:** Swing Door with Lock

This system is completely customizable - View the fabric options to the left

Contact our designers to create your dream office 1-888-993-3757 or e-mail sales@skutchi.com

### Why Buy Our 5-Person Cubicle Offices with Locking Doors?

The **Sapphire Wall System** features 5-person cubicle offices with locking doors, built to a variety of shapes, sizes, and panel colors. This highly versatile panel system--with heights ranging over 7', 8' or 9'ft--is completely freestanding with no permanent attachments to your floor or ceiling.

In other words, our 5-person cubicle offices with locking doors are a breeze to set up or take down. It usually takes less than a day to assemble (depending on the size of the project).

You can also customize our 5-person cubicle offices with locking doors in a variety of ways; choose all glass panes or mix in multi-colored laminates and fabric panels.

#### What Comes With This Product?

Another extremely popular arrangement of the **Sapphire Wall System** creates two dual glass office cubicles, each 6' x 9' x95". Each workspace features a front-facing wall comprised of tempered glass panels with lockable swing door. Also, this arrangement is freestanding and requires no attachment to the floor, ceiling, or wall. The side walls feature durable, all White laminate panels.