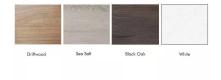

## \$43,019.56

Actual Footprint Size: 31'2"W x 9'4"D x 95"H
Individual Workspace Size: 6'W x 9'D x 95"H

Panels Pictured:

Fabric: Sage Fabric
Laminate: Black Oak
Glass: Tempered Glass
Trim Pictured: Silver Finish

Don't forget, the **Sapphire Wall System** offers dozens of fabric and laminate colors and patterns from which to choose. With this in mind, you can create your modular office walls to match your corporate brand or existing office motif.