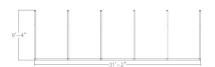

## \$43,019.56

Actual Footprint Size: 31'2"W x 9'4"D x 95"H
Individual Workspace Size: 6'W x 9'D x 95"H

Panels Pictured:

Fabric: Sage Fabric
Laminate: Black Oak
Glass: Tempered Glass
Trim Pictured: Silver Finish