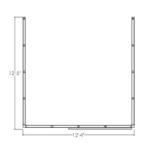

# COLLABORATION ROOMS | SAPPHIRE WALL SYSTEM | 12'5"DX12'4"WX95"H

# \$17,260.39

• Actual Footprint Size: 12'5"Dx12'4"Wx95"H

• Panels Pictured:

• Fabric: Pumpkin and Charcoal

• Laminate: None

Glass: Tempered GlassWorksurface Pictured: None

• Trim Pictured: Silver

• Door Shown: Lockable Sliding Door

## What Comes With This Product?

The collaboration room cubicle pictured on this page creates a space 12'5"D x 12'4"W x 95"H. It can be used for many purposes such as a collaboration room, breakroom, waiting area, conference room, etc. This space could easily fit up to a 12-foot conference table (such as a <a href="Harmony Conference Series">Harmony Conference Series</a> table) or collaboration tables and desking units (such as the <a href="Nova Desking System">Nova Desking System</a>) available only from <a href="SKUTCHI Designs Inc.">SKUTCHI Designs Inc.</a>