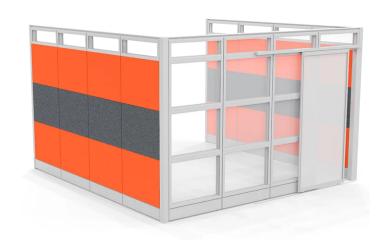

# COLLABORATION ROOMS | SAPPHIRE WALL SYSTEM | 12'5"DX12'4"WX95"H

# \$17,260.39

• Actual Footprint Size: 12'5"Dx12'4"Wx95"H

• Panels Pictured:

• Fabric: Pumpkin and Charcoal

• Laminate: None

Glass: Tempered GlassWorksurface Pictured: None

• Trim Pictured: Silver

• Door Shown: Lockable Sliding Door

It's pictured here with an acrylic sliding door, however, we have traditional swing doors available if you're looking to upgrade. The front-facing panel are tempered glass with the side panels featuring Pumpkin and Charcoal fabric. Again, you can customize the panels to suit your purpose. Just let us know when you order.