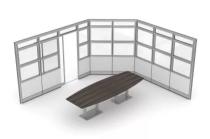

#### **GALLERY IMAGES**

#### What Comes With This Product?

The glass conference room walls with locking door configuration pictured creates a space 16' x 16' x 95"H. It can be used for many purposes such as a breakroom, waiting area, conference room, etc. This space could easily fit up to a 12-foot conference table (such as a <u>Harmony Conference Series</u> table) available only from *SKUTCHI Designs Inc.* 