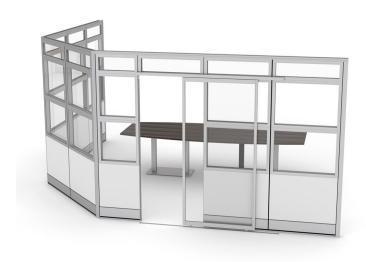

### **CONFERENCE ROOM WITH GLASS PANELS | SAPPHIRE WALL SYSTEM | 15X14X95"H**

# \$16,508.97

• Overall Footprint Size: 15'6"W x 13'6"D x 95"H

Panels Pictured:

Fabric: None Laminate: White

• Glass: Clear Tempered

• Harmony Worksurfaces Pictured: Black Oak

• Trim Pictured: Silver

• Chairs and accessories shown are not included

It's pictured here with a hinged, swing door with glass panel insert. The panels are primarily tempered glass, but again, you can customize the panels to suit your purpose. Just let us know when you order.