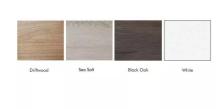

# \$16,508.97

• Overall Footprint Size: 15'6"W x 13'6"D x 95"H

Panels Pictured:

Fabric: None Laminate: White

• Glass: Clear Tempered

• Harmony Worksurfaces Pictured: Black Oak

• Trim Pictured: Silver

• Chairs and accessories shown are not included

This system is completely customizable - View the fabric and laminate options to the left.

Contact our designers to create your dream office 888-993-3757 or e-mail sales@skutchi.com

**SKU:** SAPW-CRM-15x14x95