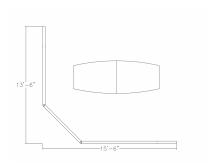

# \$16,508.97

• Overall Footprint Size: 15'6"W x 13'6"D x 95"H

Panels Pictured:

Fabric: None Laminate: White

• Glass: Clear Tempered

• Harmony Worksurfaces Pictured: Black Oak

• Trim Pictured: Silver

• Chairs and accessories shown are not included

#### What Comes With This Product?

The glass conference room walls with locking door configuration pictured creates a space 16' x 16' x 95"H. It can be used for many purposes such as a breakroom, waiting area, conference room, etc. This space could easily fit up to a 12-foot conference table (such as a <u>Harmony Conference Series</u> table) available only from *SKUTCHI Designs Inc.* 