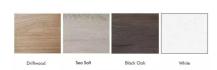

#### MEETING ROOM CUBICLE | SAPPHIRE WALL SYSTEM | 9'X7'X8'H

\$12,834.65

- Actual Footprint Size: 9'5"W x 7'4"D x 95"H
- Individual Workspace Size: 9'W x 7'D x 95"H
- Panels Pictured:
  - Fabric: None
  - Laminate: White
  - Glass: Tempered Glass
- Door Pictured: Locking Glass Swing Door
- Trim Pictured: Silver
- Worksurface Pictured: Black Oak Laminate

This system is completely customizable - View the fabric options to the left

Contact our designers to create your dream office 1-888-993-3757 or email <u>sales@skutchi.com</u>

**SKU:** SAPW-01-9x7x95-EX1-FA-SSDR