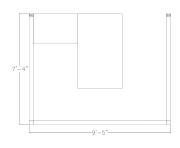

#### MEETING ROOM CUBICLE | SAPPHIRE WALL SYSTEM | 9'X7'X8'H

\$12,834.65

- Actual Footprint Size: 9'5"W x 7'4"D x 95"H
- Individual Workspace Size: 9'W x 7'D x 95"H
- Panels Pictured:
  - Fabric: None
  - Laminate: White
  - Glass: Tempered Glass
- Door Pictured: Locking Glass Swing Door
- Trim Pictured: Silver
- Worksurface Pictured: Black Oak Laminate