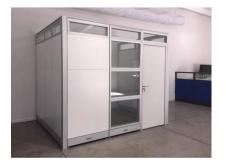

#### MEETING ROOM CUBICLE | SAPPHIRE WALL SYSTEM | 9'X7'X8'H



\$12,834.65

- Actual Footprint Size: 9'5"W x 7'4"D x 95"H
- Individual Workspace Size: 9'W x 7'D x 95"H
- Panels Pictured:
  - Fabric: None
  - Laminate: White
  - Glass: Tempered Glass
- Door Pictured: Locking Glass Swing Door
- Trim Pictured: Silver
- Worksurface Pictured: Black Oak Laminate



This system is completely customizable - View the fabric options to the left

Contact our designers to create your dream office 1-888-993-3757 or email <u>sales@skutchi.com</u>

**SKU:** SAPW-01-9x7x95-EX1-FA-SSDR

### **GALLERY IMAGES**







### **PRODUCT DESCRIPTION**

### Why Buy Our Meeting Room Cubicles?

The **Sapphire Wall System** offers meeting room cubicles which can be built to a variety of shapes and sizes. This highly versatile panel system--with heights ranging over 7', 8' or 9'ft--is completely freestanding. No permanent attachments to your floor or ceiling are needed.

In other words, all of our meeting rooms are fully demountable. It usually takes less than a day to assemble (depending on the size of the room).



# What Comes With This Product?

The 9' x 7' x 95"H meeting room pictured on this page includes locking swing doors and includes free shipping. Additionally, we offer built-in "raceway tracks" along the bottom of our panel walls to provide hidden electrical and data network management. Just as i