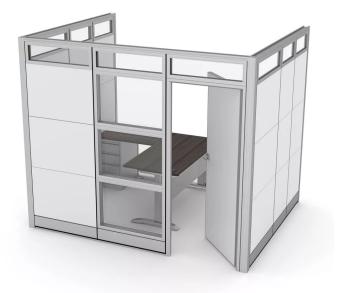

#### MEETING ROOM CUBICLE | SAPPHIRE WALL SYSTEM | 9'X7'X8'H

\$12,834.65

- Actual Footprint Size: 9'5"W x 7'4"D x 95"H
- Individual Workspace Size: 9'W x 7'D x 95"H
- Panels Pictured:
  - Fabric: None
  - Laminate: White
  - Glass: Tempered Glass
- Door Pictured: Locking Glass Swing Door
- Trim Pictured: Silver
- Worksurface Pictured: Black Oak Laminate

This system is completely customizable - View the fabric options to the left

Contact our designers to create your dream office 1-888-993-3757 or email <u>sales@skutchi.com</u>

**SKU:** SAPW-01-9x7x95-EX1-FA-SSDR