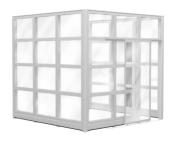

### CUBICLE WITH GLASS PANELS | SAPPHIRE WALL SYSTEM | 9' X 9 'X 108"H



# \$15,515.68

• Actual Footprint Size: 9'5"W x 9'4"D x 108"H

Panels Pictured:

Fabric: NoneLaminate: None

Glass: Tempered Glass
Worksurface Pictured: White

Trim Pictured: SilverStorage Shown: None

This system is completely customizable - View the fabric options to the left



# Contact our designers to create your dream office 1-888-993-3757 or e-mail <a href="mailto:sales@skutchi.com">sales@skutchi.com</a>

**SKU:** SAPW-TYP1-108

#### **GALLERY IMAGES**







#### PRODUCT DESCRIPTION

## Why Buy Our Cubicle With Glass Panel?

The **Sapphire Wall System** offers cubicles with glass panels which can be built to a variety of shapes and sizes. This highly versatile panel system--with heights ranging over 7', 8' or 9'ft--is completely freestanding with no permanent attachments to your floor or ceiling.

In other words, our cubicles with glass panels are fully demountable. It usually takes less than a day to assemble (depending on the size of the project).

You can also customize the panels of our glass office cubicles in a variety of ways; choose all glass or



mix in laminates and fabric panels. We offer multiple color fabric and laminate options.

Additionally, we offer built-in "raceways" along the bottom of our walls to provide hidden ele