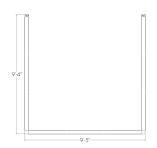

# \$15,515.68

• Actual Footprint Size: 9'5"W x 9'4"D x 108"H

Panels Pictured:

Fabric: NoneLaminate: None

Glass: Tempered Glass
Worksurface Pictured: White

Trim Pictured: SilverStorage Shown: None

This system is completely customizable - View the fabric options to the left