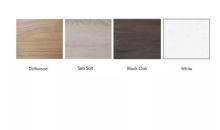

# \$15,515.68

• Actual Footprint Size: 9'5"W x 9'4"D x 108"H

Panels Pictured:

Fabric: NoneLaminate: None

Glass: Tempered Glass
Worksurface Pictured: White

Trim Pictured: SilverStorage Shown: None

This system is completely customizable - View the fabric options to the left

mix in laminates and fabric panels. We offer multiple color fabric and laminate options.

Additionally, we offer built-in "raceways" along the bottom of our walls to provide hidden electrical and data network management. Just as important, you can change or replace panels instead of the entire wall. In short, our freestanding cubicles are customized to suit almost any business or office. If your business needs to relocate, then take them with you to your new location and reconfigure as needed.