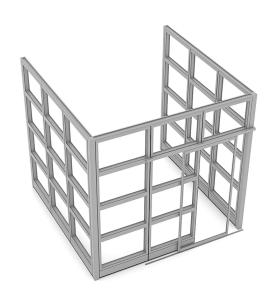

### CUBICLE WITH GLASS PANELS | SAPPHIRE WALL SYSTEM | 9' X 9 'X 108"H

# \$15,515.68

• Actual Footprint Size: 9'5"W x 9'4"D x 108"H

Panels Pictured:

Fabric: NoneLaminate: None

Glass: Tempered Glass
Worksurface Pictured: White

Trim Pictured: SilverStorage Shown: None

This system is completely customizable - View the fabric options to the left

#### What Comes With This Product?

The 9' x 9 'x 108"H cubicle with glass panels pictured on this page includes sliding acrylic door. Additionally, we offer built-in "raceways" along the bottom of our walls to provide hidden electrical and data network management. Just as important, you can change or replace individual panels when needed instead of the entire wall.