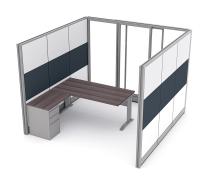

### **CUSTOMER SERVICE CUBICLE WITH DOOR | SAPPHIRE WALL SYSTEM | 9X9X84"H**



# \$11,676.62

Actual Footprint Size: 9'5" W x 9'4" D x 84"H
Individual Workspace Size: 9' W x 9' D x 84"H

Panels Pictured:

Fabric: CharcoalLaminate: White

• **Glass:** Tempered Glass

• **Trim Pictured:** Silver Finish

• Door Pictured: Clear Sliding Door

• Worksurface Pictured: Black Oak Laminate

• Worksurface Shape: L-Shaped



• Storage Pictured: Silver Pedestal

This system is completely customizable - View the fabric options to the left

Contact our designers to create your dream office 1-888-993-3757 or e-mail sales@skutchi.com

**SKU:** SAPW-E1-9x9x84H-01-FG-SLD.C

#### **GALLERY IMAGES**







#### PRODUCT DESCRIPTION

## Why Buy Our Customer Service Cubicles with Doors?

The **Sapphire Wall System** features customer service cubicle with door, which can be built to a variety of shapes, sizes, and panel colors. This highly versatile panel system--with heights ranging over 7', 8' or 9'ft--is completely freestanding with no permanent attachments to your floor or ceiling.



In other words, our customer service cubicle with door are a breeze to set up or take down. It usually takes less than a day to assemble (depending on the size of the project).

You can also customize our high wall cubicles with locking doors in a variety of ways; choose all glass panes or mix in multi-colored laminates and fabric panels.

Additionally, we offer built-in "raceways" along the bottom of our