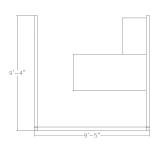

# \$11,676.62

Actual Footprint Size: 9'5" W x 9'4" D x 84"H
Individual Workspace Size: 9' W x 9' D x 84"H

Panels Pictured:

Fabric: CharcoalLaminate: White

• **Glass:** Tempered Glass

• **Trim Pictured:** Silver Finish

#### What Comes With This Product?

Customer service cubicles with door configurations are as varied as they are versatile. The 9'5" W x 9'4" D x 84"H space pictured on this page is a great example of a popular typical ordered by our clients.