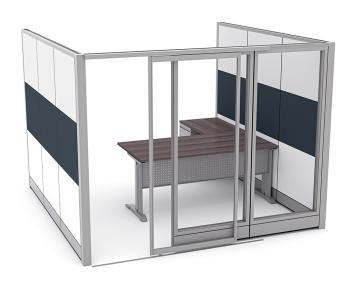

### **CUSTOMER SERVICE CUBICLE WITH DOOR | SAPPHIRE WALL SYSTEM | 9X9X84"H**

# \$11,676.62

Actual Footprint Size: 9'5" W x 9'4" D x 84"H
Individual Workspace Size: 9' W x 9' D x 84"H

Panels Pictured:

Fabric: CharcoalLaminate: White

• **Glass:** Tempered Glass

• **Trim Pictured:** Silver Finish

• Door Pictured: Clear Sliding Door

• Worksurface Pictured: Black Oak Laminate

• Worksurface Shape: L-Shaped

• Storage Pictured: Silver Pedestal

This system is completely customizable - View the fabric options to the left

As you see it pictured, it's easy to create a single privacy room by making use of an existing wall in your workplace. A room like this can be used for whatever purpose you see fit. This configuration features Charcoal fabric with White laminate panels, and acrylic sliding door. Making alterations to this typical is easy. We offer over a dozen colored fabrics and several laminate choices.