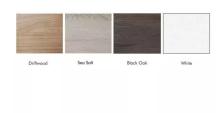

• Door Pictured: Clear Sliding Door

• Worksurface Pictured: Black Oak Laminate

• Worksurface Shape: L-Shaped

• Storage Pictured: Silver Pedestal

This system is completely customizable - View the fabric options to the left

As you see it pictured, it's easy to create a single privacy room by making use of an existing wall in your workplace. A room like this can be used for whatever purpose you see fit. This configuration features Charcoal fabric with White laminate panels, and acrylic sliding door. Making alterations to this typical is easy. We offer over a dozen colored fabrics and several laminate choices.