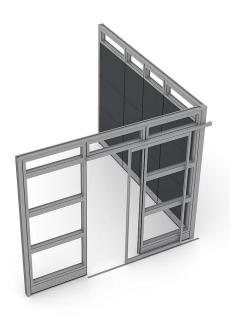

# **DEMOUNTABLE WALL SYSTEMS | SAPPHIRE WALL SYSTEM | 9X10X95"H**

\$11,250.42

• Footprint Size: 9'4" x 10'6" x 95"H

• Panels:

Laminate: Charcoal Glass: Clear Tempered

• Trim: Silver

• **Door**: Sliding Acrylic Pane

# What Comes With This Product?

This configuration measures 9'4" x 10'6" x 95"H. The side wall panels feature white laminate. The front feature all-tempered glass panels on either side of a locking slide door.