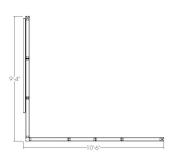

# **DEMOUNTABLE WALL SYSTEMS | SAPPHIRE WALL SYSTEM | 9X10X95"H**

\$11,250.42

• Footprint Size: 9'4" x 10'6" x 95"H

• Panels:

Laminate: Charcoal Glass: Clear Tempered

• Trim: Silver

• **Door**: Sliding Acrylic Pane

# What Comes With This Product?

This configuration measures 9'4" x 10'6" x 95"H. The side wall panels feature white laminate. The front feature all-tempered glass panels on either side of a locking slide door.