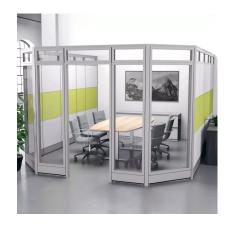

## \$20,993.19

• Overall Footprint Size: 11'8"W x 15'5"D x 95"H

Panels Pictured:

Fabric: Lime Green Laminate: White

• Glass: Clear Tempered

• Harmony Worksurface Pictured: Driftwood

• Trim Pictured: Silver

• Chairs and accessories shown are not included

#### What Comes With This Product?

The modular conference room creates a space 12' x 15' x 95"H. Use it for many purposes such as a breakroom, waiting area, conference room, etc. This space easily fits up to a 12-foot conference table such as a **Harmony Conference Series** table (available only from *SKUTCHI Designs Inc.*). It's pictured here without a door, but a hinged, swing door or sliding acrylic door is available as an upgrade.

The panels are primarily tempered glass with Lime Green fabric and White laminate on the side walls, but again, you can customize the panels to suit your purpose. Just let us know when you order.