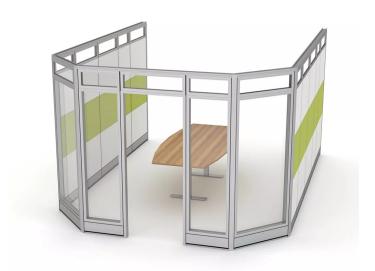

## \$20,993.19

• Overall Footprint Size: 11'8"W x 15'5"D x 95"H

Panels Pictured:

Fabric: Lime Green Laminate: White

• Glass: Clear Tempered

• Harmony Worksurface Pictured: Driftwood

• Trim Pictured: Silver

• Chairs and accessories shown are not included

#### What Comes With This Product?

The modular conference room creates a space 12' x 15' x 95"H. Use it for many purposes such as a breakroom, waiting area, conference room, etc. This space easily fits up to a 12-foot conference table such as a **Harmony Conference Series** table (available only from *SKUTCHI Designs Inc.*). It's pictured here without a door, but a hinged, swing door or sliding acrylic door is available as an upgrade.

The panels are primarily tempered glass with Lime Green fabric and White laminate on the side walls, but again, you can customize the panels to suit your purpose. Just let us know when you order.