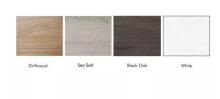

## **MODULAR EXECUTIVE OFFICE | SAPPHIRE WALL SYSTEM | 8X9X95"H**

\$15,645.36

• Overall Footprint Size: 8'5"W x 9'5"D x 95"H

• Panels Pictured:

Fabric: Royal Blue Laminate: White

• Glass: Clear Tempered

• Worksurface Pictured: Sea Salt

• Trim Pictured: Silver

• Storage Shown: Box/Box/File Pedestal

This system is completely customizable - view our fabric and laminate options to the left.