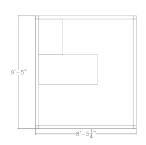

## **MODULAR EXECUTIVE OFFICE | SAPPHIRE WALL SYSTEM | 8X9X95"H**

\$15,645.36

• Overall Footprint Size: 8'5"W x 9'5"D x 95"H

• Panels Pictured:

Fabric: Royal Blue Laminate: White

• Glass: Clear Tempered

• Worksurface Pictured: Sea Salt