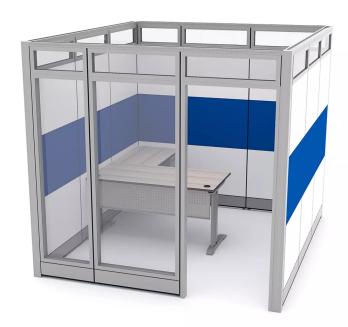

## **MODULAR EXECUTIVE OFFICE | SAPPHIRE WALL SYSTEM | 8X9X95"H**

\$15,645.36

• Overall Footprint Size: 8'5"W x 9'5"D x 95"H

• Panels Pictured:

Fabric: Royal Blue Laminate: White

• Glass: Clear Tempered

• Worksurface Pictured: Sea Salt

• Trim Pictured: Silver

• Storage Shown: Box/Box/File Pedestal

This system is completely customizable - view our fabric and laminate options to the left.

#### What Comes With This Product?

Pictured here is a modular executive office configuration of the **Sapphire Wall System** in a 8'W x 9'D x 8'H footprint. Within the office is an L-Shaped desk with sea salt laminate work surfaces and a box/box/file pedestal cabinet. This configuration doesn't need to be mounted to the floor or ceiling, it can be deconstructed and moved if needed.