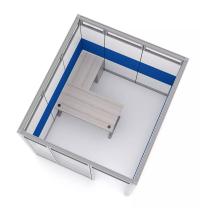

#### What Comes With This Product?

Pictured here is a modular executive office configuration of the **Sapphire Wall System** in a 8'W x 9'D x 8'H footprint. Within the office is an L-Shaped desk with sea salt laminate work surfaces and a box/box/file pedestal cabinet. This configuration doesn't need to be mounted to the floor or ceiling, it can be deconstructed and moved if needed.