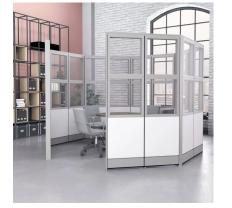

#### MODULAR MEETING ROOM | SAPPHIRE WALL SYSTEM | 10X10X84"H



\$15,127.88

- Overall Footprint Size:  $10'1"W \times 10'1"D \times 84"H$
- Panels Pictured:
  - Fabric: None
  - Laminate: White
  - Glass: Clear Tempered
- Harmony Worksurface Pictured: Black Oak
- Trim Pictured: Silver
- Chairs and accessories shown are not included

Again, this system is completely customizable. View the fabric and laminate options to the left.



Contact our designers to create your dream office 1-888-993-3757 or e-mail sales@skutchi.com

SKU: SAPW-CRM-10x10x84

#### **GALLERY IMAGES**







#### **PRODUCT DESCRIPTION**

## Why Buy Our Modular Meeting Room?

The **Sapphire Wall System** features this modular meeting room, which can be modified to a variety of shapes, sizes, and panel colors. This highly versatile panel system--with heights ranging over 7', 8' or 9'ft--is completely freestanding with no permanent attachments to your floor or ceiling.

In other words, this modular meeting room is a breeze to set up or take down. It usually takes less than a day to assemble (depending on the size of the project).

You can also customize the modular meeting room in a variety of ways. Choose all glass or mix in laminates and fabric panels. The **Sapphire Wall System** is a beautiful, modular wall alternative to



traditional drywall construction--which can take weeks of cons