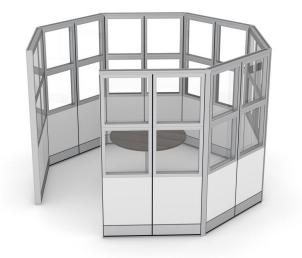

#### MODULAR MEETING ROOM | SAPPHIRE WALL SYSTEM | 10X10X84"H

\$15,127.88

- Overall Footprint Size:  $10'1"W \times 10'1"D \times 84"H$
- Panels Pictured:
  - Fabric: None
  - Laminate: White
  - Glass: Clear Tempered
- Harmony Worksurface Pictured: Black Oak
- Trim Pictured: Silver
- Chairs and accessories shown are not included

# What Comes With This Product?

Pictured here is a conference room measuring 10' x 10' x 84"H. While most people visualize cubicle spaces as being square, this unique octagonal-shape modular meeting room is created using our 120 degree connectors. As you can see, the panels pictured have white laminate and clear tempered glass. But, you can customize these panels in a variety of ways (all glass or mix in laminate and fabric panels).