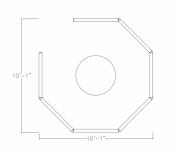

#### MODULAR MEETING ROOM | SAPPHIRE WALL SYSTEM | 10X10X84"H

\$15,127.88

- Overall Footprint Size:  $10'1"W \times 10'1"D \times 84"H$
- Panels Pictured:
  - Fabric: None
  - Laminate: White
  - Glass: Clear Tempered
- Harmony Worksurface Pictured: Black Oak
- Trim Pictured: Silver
- Chairs and accessories shown are not included

# What Comes With This Product?

Pictured here is a conference room measuring 10' x 10' x 84"H. While most people visualize cubicle spaces as being square, this unique octagonal-shape modular meeting room is created using our 120 degree connectors. As you can see, the panels pictured have white laminate and clear tempered glass. But, you can customize these panels in a variety of ways (all glass or mix in laminate and fabric panels).