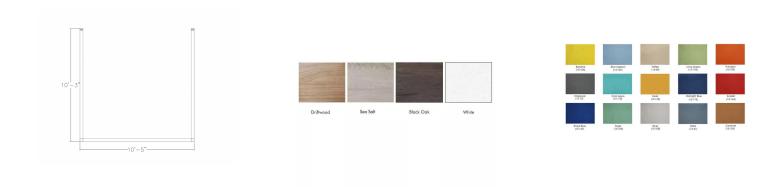

# \$15,447.71

Actual Footprint Size: 10'5"W x 10'6"D x 108"H
 Individual Workspace Size: 10'W x 10'D x 9'H

Panels Pictured:

• Fabric: None

Laminate: White and Sea Salt

 $\circ \ \textbf{Glass:} \ \mathsf{Tempered} \ \mathsf{Glass}$ 

• Worksurface Pictured: None

Trim Pictured: Silver
Storage Shown: None
Door Shown: Slide Door

This system is completely customizable - View the fabric options to the left

1. Due to screen resolution and lighting variations color may look different in person from what you see in the image.

Remember, the **Sapphire Wall System** is designed to be both scalable and versatile. It offers dozens of fabric and laminate colors and patterns from which to choose. Create your modular office walls to match your corporate brand or existing office motif.