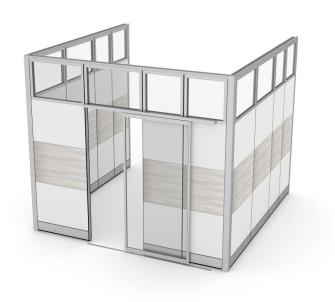

# \$15,447.71

Actual Footprint Size: 10'5"W x 10'6"D x 108"H
 Individual Workspace Size: 10'W x 10'D x 9'H

Panels Pictured:

• Fabric: None

Laminate: White and Sea Salt

 $\circ \ \textbf{Glass:} \ \mathsf{Tempered} \ \mathsf{Glass}$ 

• Worksurface Pictured: None

Trim Pictured: Silver
Storage Shown: None
Door Shown: Slide Door

This system is completely customizable - View the fabric options to the left

1. Due to screen resolution and lighting variations color may look different in person from what you see in the image.

#### What Comes With This Product?

This arrangement of the **Sapphire Wall System** creates a standalone cubicle of  $10'W \times 10'D \times 9'H$ . It's one of our bestselling typicals. While a sliding acrylic door is pictured here, a traditional lockable swing door can be substituted. This arrangement uses an existing wall to create a space which can be used for any number of reasons. The exterior panels feature both Sea Salt and White laminate panels.