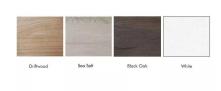

In other words, our office dividers with doors are fully demountable. It usually takes less than a day to assemble (depending on the size of the project).

You can also customize the panels of our office dividers with doors in a variety of ways; choose all glass or mix in laminates and fabric panels. We offer multiple color fabric and laminate options. The **Sapphire**Wall **System** is a beautiful, modular wall alternative to traditional drywall construction--which can take weeks of construction and downtime.

The panels you see are covered with our Midnight Blue fabric on the side wall and White laminate on the front. Additionally, we offer built-in "raceways" along the bottom of our office divider walls to provide hidden electrical and data network management.