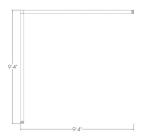

# OFFICE DIVIDERS WITH DOORS | SAPPHIRE WALL SYSTEM | 9'X9'X95"H

\$9,299.63

• Actual Footprint Size: 9'4"W x 9'4"D x 95"H

• Panels Pictured:

Fabric: CharcoalLaminate: None

• **Glass:** Tempered Glass

• Door Pictured: Locking Glass-Paneled Swing Door