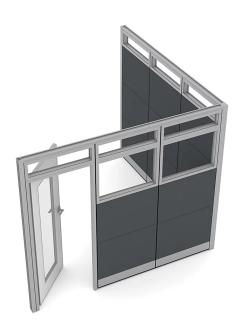

# OFFICE DIVIDERS WITH DOORS | SAPPHIRE WALL SYSTEM | 9'X9'X95"H

\$9,299.63

• Actual Footprint Size: 9'4"W x 9'4"D x 95"H

• Panels Pictured:

Fabric: CharcoalLaminate: None

• **Glass:** Tempered Glass

• Door Pictured: Locking Glass-Paneled Swing Door

• Trim Pictured: Silver Finish

Contact our designers to create your dream office 1-888-993-3757 or e-mail <a href="mailto:sales@skutchi.com">sales@skutchi.com</a>

SKU: SAPW-TYP-38

# What Comes With This Product?

The 9' x 9' x 95" H office dividers with door pictured on this page includes a solid swing door with an inset glass panel of tempered glass. All our doors are fitted with custom locks and keys. The overall height is just shy of 8 feet tall.

The panels you see are covered with our Midnight Blue fabric on the side wall and White laminate on the front. Additionally, we offer built-in "raceways" along the bottom of our office divider walls to provide hidden electrical and data network management.