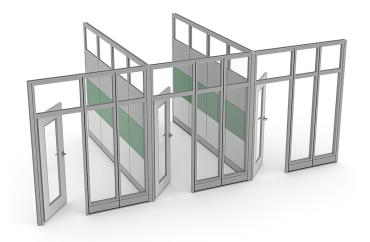

### OFFICE PARTITION PANELS | SAPPHIRE WALL SYSTEM | 7'W X 12'D X 108"H

\$25,497.45

- Actual Footprint Size: 21'7" W x 12'3"D x 108"H
- Individual Workspace Size:  $7^{\prime}W \times 12^{\prime}D \times 108^{"}H$
- Panels Pictured:
  - Fabric: Sage and Silver
  - Laminate: White
  - Glass: Tempered Glass
- Worksurface Pictured: None
- Trim Pictured: Silver
- **Door Shown:** Swing Door with Lock

# What Comes With This Product?

The image shown above is a three cubicle set-up with the dimensions 21'7" W x 12'3" D x 108" H. Each workspace is equipped with a swing door. However, if you'd prefer to change the door, a sliding door can easily replace them. The sleek White laminate, Sage & Silver fabric, and tempered glass toppers make up the panels on the walls which stands 9 feet tall.