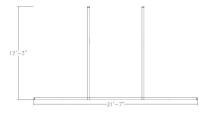

### OFFICE PARTITION PANELS | SAPPHIRE WALL SYSTEM | 7'W X 12'D X 108"H

\$25,497.45

- Actual Footprint Size: 21'7" W x 12'3"D x 108"H
- Individual Workspace Size:  $7^{\prime}W \times 12^{\prime}D \times 108^{"}H$
- Panels Pictured:
  - Fabric: Sage and Silver
  - Laminate: White
  - Glass: Tempered Glass
- Worksurface Pictured: None
- Trim Pictured: Silver
- **Door Shown:** Swing Door with Lock

# What Comes With This Product?

The image shown above is a three cubicle set-up with the dimensions 21'7" W x 12'3" D x 108" H. Each workspace is equipped with a swing door. However, if you'd prefer to change the door, a sliding door can easily replace them. The sleek White laminate, Sage & Silver fabric, and tempered glass toppers make up the panels on the walls which stands 9 feet tall.