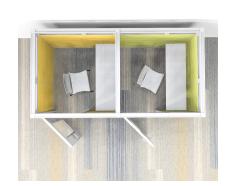

# \$19,704.36

Actual Footprint Size: 10'8"W x 5'6"D x 95"H
Individual Workspace Size: 5' x 5' x 95"H

Panels Pictured:

• Fabric: Banana (left side/inside panels) and Lime Green (right side/inside panels)

Laminate: White (outside panels)

## **Phone Booth Cubicles by SKUTCHI Designs**

Creating isolated cubicle spaces in your workplace is easy with the **Sapphire Wall System**. In particular, phone booth cubicles or privacy pods.

Phone booth cubicles are a perfect solution for providing quiet, distraction-free environments for customers or employees to have private conversations. The pictured configuration is for two side-by-side

booths, but you can create a row of 10 or more if needed.

There are plenty of options to choose from to create the space you want. For instance, the interior and exterior panels can be fitted with your choice of fabric, laminate, or tempered glass. Our phone booth cubicles can also feature hidden, built-in "raceways tracks" for both electrical and network data cables and wires.