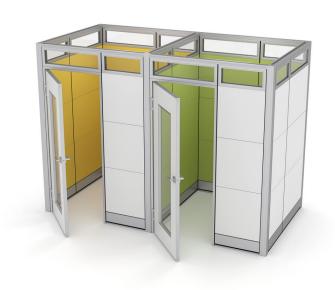

# \$19,704.36

Actual Footprint Size: 10'8"W x 5'6"D x 95"H
Individual Workspace Size: 5' x 5' x 95"H

Panels Pictured:

• Fabric: Banana (left side/inside panels) and Lime Green (right side/inside panels)

Laminate: White (outside panels)

• **Glass**: Tempered Glass

• Worksurface Pictured: White

• Door Pictured: Locking Glass-Paneled Swing Door

• Trim Pictured: Silver

This system is completely customizable - View the fabric options to the left.

## **Phone Booth Cubicles by SKUTCHI Designs**

Creating isolated cubicle spaces in your workplace is easy with the **Sapphire Wall System**. In particular, phone booth cubicles or privacy pods.

Phone booth cubicles are a perfect solution for providing quiet, distraction-free environments for customers or employees to have private conversations. The pictured configuration is for two side-by-side