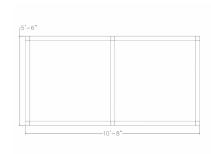

# \$19,704.36

Actual Footprint Size: 10'8"W x 5'6"D x 95"H
Individual Workspace Size: 5' x 5' x 95"H

Panels Pictured:

• Fabric: Banana (left side/inside panels) and Lime Green (right side/inside panels)

Laminate: White (outside panels)