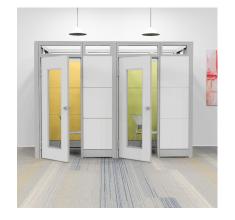

## **Phone Booth Cubicles by SKUTCHI Designs**

Creating isolated cubicle spaces in your workplace is easy with the **Sapphire Wall System**. In particular, phone booth cubicles or privacy pods.

Phone booth cubicles are a perfect solution for providing quiet, distraction-free environments for customers or employees to have private conversations. The pictured configuration is for two side-by-side

Also, adding, expanding, or replacing individual panels is as simple as a phone call. This specific side-byside configuration features lockable glass-paneled swing doors, but you can order one with no glass panel for additional privacy. Finally, our phone booth cubicles are manufactured to heights of 7', 8', or even 9' tall.