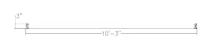

# \$4,805.61

• Actual Footprint Size: 10'W x 84"H

Panels Pictured:

Fabric: PumpkinLaminate: White

Glass: Tempered Glass
Worksurface Pictured: None

Trim Pictured: SilverStorage Shown: None

• Door Shown: Clear Sliding Door