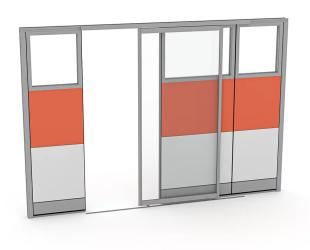

# \$4,805.61

• Actual Footprint Size: 10'W x 84"H

Panels Pictured:

Fabric: PumpkinLaminate: White

Glass: Tempered Glass
Worksurface Pictured: None

Trim Pictured: SilverStorage Shown: None

• Door Shown: Clear Sliding Door

## **What Comes With This Product?**

Pictured here is a 10' long partition wall with floor to ceiling glass, laminate, and fabric panes. This typical is ideal when you need to separate two sides of a room or hallway. All of the modular panels you see here can be changed to suit your needs, however. Choose different colored fabrics or laminates to match your office's motif or corporate brand.