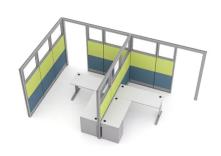

### What Comes With This Product?

The 9'4"D x 16'6"W x 84"H arrangement pictured on this page is a great example of a popular typical order from our customers. As you can see pictured, we can create two separate office cubicles where none existed previously by making use of two existing walls. As a result, these office spaces can now be used for whatever purpose you see fit.

This configuration features Slate and Lime Green fabric topped with glass panels, doorway, White laminate worksurface, and our electrical and networking cord "raceways" hidden along the base to hide messy looking wires and cabling.