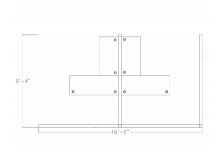

# \$15,347.73

Actual Footprint Size: 9'4"Dx16'6"Wx84"H
Individual Workspace Size: 9'Dx8'Wx84"H

Panels Pictured:

• **Fabric:** Slate and Lime Green

• Laminate: None

Glass: Tempered Glass
 Worksurface Pictured: White
 Storage Pictured: Silver Pedestal