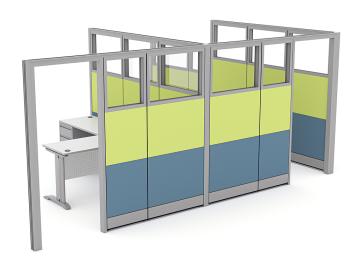

# GLASS TOP OFFICE WALLS | SAPPHIRE WALL SYSTEM | 9'4"DX16'6"X WX84"H

# \$15,347.73

Actual Footprint Size: 9'4"Dx16'6"Wx84"H
Individual Workspace Size: 9'Dx8'Wx84"H

Panels Pictured:

• **Fabric:** Slate and Lime Green

• Laminate: None

Glass: Tempered Glass
 Worksurface Pictured: White
 Storage Pictured: Silver Pedestal

• Trim Pictured: Silver

• Door Shown: Doorway (No Door)

This system is completely customizable - View the fabric options to the left

Contact our designers to create your dream office 1-888-993-3757 or e-mail <a href="mailto:sales@skutchi.com">sales@skutchi.com</a>

This configuration features Slate and Lime Green fabric topped with glass panels, doorway, White laminate worksurface, and our electrical and networking cord "raceways" hidden along the base to hide messy looking wires and cabling.