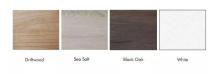

## \$15,315.28

Overall Footprint Size: 22'4"W x 8'4"D x 95"H
Individual Workspace Size: 11'W x 8'D x 95"H

• Panels Pictured:

∘ **Fabric:** None

Laminate: White and Sea Salt

• Glass: Clear Tempered

• Worksurface Pictured: None

#### What Comes With This Product?

The configuration pictured on this page is  $22'4"W \times 8'4"D \times 95"H$  overall, and creates two individual rooms which are  $11' \times 8'$  each. It's pictured here with a lockable solid swing door. The panels are White and Sea Salt laminate panels with tempered glass "toppers". Again, you can customize the panels to suit your purpose.

We offer dozens of different colored fabrics and laminate patterns to choose from. Just let us know when you order.