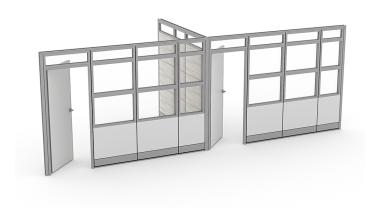

# WALL PARTITIONS WITH LOCKING DOOR | SAPPHIRE WALL SYSTEM | 11' W X 8' D X 95"H

## \$15,315.28

Overall Footprint Size: 22'4"W x 8'4"D x 95"H
Individual Workspace Size: 11'W x 8'D x 95"H

• Panels Pictured:

∘ **Fabric:** None

Laminate: White and Sea Salt

• Glass: Clear Tempered

• Worksurface Pictured: None

• Trim Pictured: Silver

• Doors Shown: Swing Door with Lock

Contact our designers to create your dream office today at 1-888-993-3757 or e-mail <a href="mailto:sales@skutchi.com">sales@skutchi.com</a>

SKU: SAPW-E2-11X8X95H-02-BF-SSD

#### What Comes With This Product?

The configuration pictured on this page is  $22'4"W \times 8'4"D \times 95"H$  overall, and creates two individual rooms which are  $11' \times 8'$  each. It's pictured here with a lockable solid swing door. The panels are White and Sea Salt laminate panels with tempered glass "toppers". Again, you can customize the panels to suit your purpose.