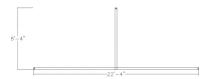

## \$15,315.28

Overall Footprint Size: 22'4"W x 8'4"D x 95"H
Individual Workspace Size: 11'W x 8'D x 95"H

• Panels Pictured:

∘ **Fabric:** None

Laminate: White and Sea Salt

• Glass: Clear Tempered

• Worksurface Pictured: None

#### What Comes With This Product?

The configuration pictured on this page is  $22'4"W \times 8'4"D \times 95"H$  overall, and creates two individual rooms which are  $11' \times 8'$  each. It's pictured here with a lockable solid swing door. The panels are White and Sea Salt laminate panels with tempered glass "toppers". Again, you can customize the panels to suit your purpose.