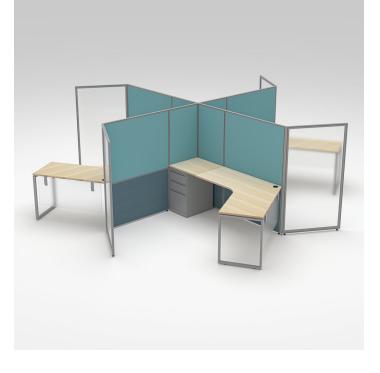

## 4-PERSON 120 DEGREE WORKSTATIONS | SAPSLIM COLLECTION | 6X6X65"H

## \$9,768.40

- Overall Footprint Size: 15'9"W x 15'9"D x 65"H
- Individual Workstation Sizes:  $6^{\prime}W \times 6^{\prime}D \times 65^{"}H$
- Features Include:
  - 1-1/4" thick panels
  - Choose between translucent polycarbonate or clear acrylic
  - Complementary brushed aluminum frame
  - Coordinates with the **Sapphire Cubicle System** for a uniformed working environment
  - 1" thick laminate worksurface
  - Choose from our 8 in-stock laminates (Shown in Maple)
  - (4) Silver Box/Box/File Pedestals

- (4) Silver Box Legs
- (4) Frosted Acrylic Modesty Panels

**SKU:** SLM-120-6x6x65H-SA

This typical consists of frosted polycarbonate panels as well as Slate and Blue Lagoon fabric panels. This typical also features Maple laminate worksurfaces.

Nearly any part of the configuration you see pictured here can be added to, modified, or re-imagined. The polycarbonate panels can be replaced with Sea Salt laminate panels or clear acrylic. There are plenty of inexpensive extras you can add to the **SAPslim Cubicle System** as well.