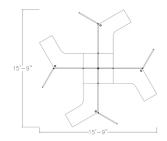

## \$9,768.40

- Overall Footprint Size: 15'9"W x 15'9"D x 65"H
- Individual Workstation Sizes:  $6^{\prime}W \times 6^{\prime}D \times 65^{"}H$
- Features Include:
  - 1-1/4" thick panels
  - Choose between translucent polycarbonate or clear acrylic
  - Complementary brushed aluminum frame
  - Coordinates with the **Sapphire Cubicle System** for a uniformed working environment
  - 1" thick laminate worksurface
  - Choose from our 8 in-stock laminates (Shown in Maple)
  - (4) Silver Box/Box/File Pedestals