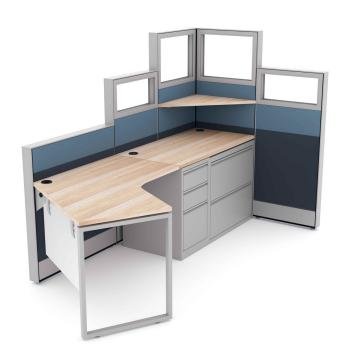

# CORNER CUBICLE WORKSTATION WITH FILE CABINETS | SAPPHIRE CUBICLE SYSTEM | 3X4X65-52-39"H

## \$4,851.17

Overall Footprint Size: 8'8"W x 4'3"D x 65-52-39"H
Individual Workspace Size: 4'W x 3'D x 65-52-39"H

Panels Pictured:

• Fabric: Slate and Blue Lagoon

• Laminate: None

• Glass: Clear Tempered

• Worksurface Pictured: Driftwood

• Trim Pictured: Silver

• Storage Shown: 3-Drawer Box/Box/File Pedestal and 2-Drawer Lateral File and Corner Shelf

The configuration pictured is completely customizable! View the fabric and laminate options to the left

#### What Comes With This Product?

The corner cubicle workstation pictured on this page shows our **Sapphire Cubicle System** divider panel with a unique, 120 degree worksurface. This typical arrangement is often ideal for libraries, showrooms, or other open seating areas of your business. You can select other colors for the panels, change the overall sizes of the worksurfaces, adjust the height of the panel divider walls, or select a different laminate for the worksurfaces if you'd like. Also, there are many extras you can add to your cubicle workspace such as locking storage bins, pedestal cabinets, accessory racks, monitor arms, paper trays, writing utensil holders, and many other features to complete your project.