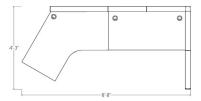

## \$4,851.17

Overall Footprint Size: 8'8"W x 4'3"D x 65-52-39"H
Individual Workspace Size: 4'W x 3'D x 65-52-39"H

Panels Pictured:

• Fabric: Slate and Blue Lagoon

• Laminate: None

• Glass: Clear Tempered

• Worksurface Pictured: Driftwood