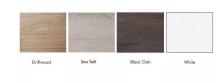

## \$4,851.17

Overall Footprint Size: 8'8"W x 4'3"D x 65-52-39"H
Individual Workspace Size: 4'W x 3'D x 65-52-39"H

Panels Pictured:

• Fabric: Slate and Blue Lagoon

• Laminate: None

• Glass: Clear Tempered

• Worksurface Pictured: Driftwood