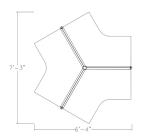

# \$2,739.28

Overall Footprint Size: 6'4"W x 7'3"D x 39"H
Individual Workspace Size: 3'W x 3'D x 39"H

Panels Pictured:

• Fabric: Silver and Slate

• **Laminate:** N/A (laminate panels are not available with the Emerald Cubicle Collection)