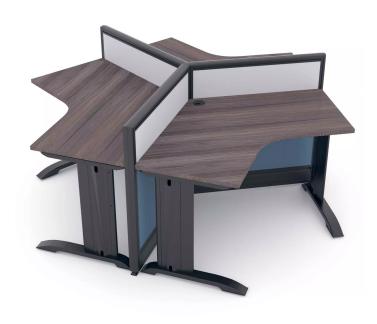

### LIBRARY STUDY DESK STATIONS | EMERALD CUBICLE COLLECTION | 3X3X39"H

# \$2,739.28

Overall Footprint Size: 6'4"W x 7'3"D x 39"H
Individual Workspace Size: 3'W x 3'D x 39"H

Panels Pictured:

• Fabric: Silver and Slate

• **Laminate:** N/A (laminate panels are not available with the Emerald Cubicle Collection)

• Glass: None

• Worksurface Pictured: Black Oak

Trim Pictured: CharcoalStorage Shown: None

Because the configuration pictured is completely customizable, you can choose other fabrics and laminate options to the left. Also, you can contact our designers to create your dream office today at 1-888-993-3757 or e-mail <a href="mailto:sales@skutchi.com">sales@skutchi.com</a>

**SKU:** EMC-120-10-6x7x39