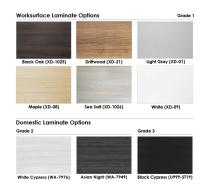

• Glass: None

• Worksurface Pictured: Black Oak

Trim Pictured: CharcoalStorage Shown: None

Because the configuration pictured is completely customizable, you can choose other fabrics and laminate options to the left. Also, you can contact our designers to create your dream office today at 1-888-993-3757 or e-mail <a href="mailto:sales@skutchi.com">sales@skutchi.com</a>

## **Accessorizing the Emerald Cubicle Collection**

The library study desk stations on this page come with several accessory options from which to choose. For instance, choose from multiple work surface laminates, locking pedestal cabinets, shelves, lockable storage bins, paper trays, pencil holders, and just about anything else library study desk stations might need. Also, if you have questions about all the accessories available, one of our **professional office design specialists** will help you put your project together. Also, you can simply call before you order at (888) 993-3757.