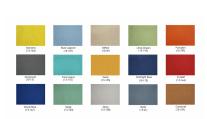

# \$2,739.28

Overall Footprint Size: 6'4"W x 7'3"D x 39"H
Individual Workspace Size: 3'W x 3'D x 39"H

Panels Pictured:

• Fabric: Silver and Slate

• **Laminate:** N/A (laminate panels are not available with the Emerald Cubicle Collection)

# Create Library Study Desk Stations with the Emerald Cubicle Collection

Using the **Emerald Cubicle Collection**, creating library study desk stations (like the one pictured on this page) is a snap. Featured are the tackable fabric panels, laminate worksurfaces. This typical can be customized in a number of ways. With over a dozen colored fabrics to choose from, the possibilities are limitless. Mix and match the fabric colors by panel to create library study desk stations to match your corporate brand or office place motif. And don't forget, this cubicle system also offers an upgrade for electrical cord/data networking cable conduits along the base of each panel to hide messy cable clutter.