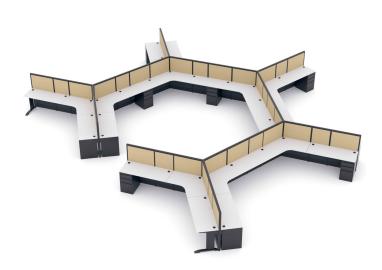

# LIBRARY STUDY WORKSTATIONS | 15-PERSON | EMERALD CUBICLE COLLECTION | 65"H

## \$32,101.95

Overall Footprint Size: 37'11"W x 34'9"D x 65"H
Individual Workstation Size: 5'W x 3'D x 65"H

• Panels Pictured:

• Fabric: Toffee

• Laminate: N/A (laminate panels are not available with the Emerald Cubicle Collection)

• Glass: None

• Worksurface Pictured: White

• Trim Pictured: Charcoal

• Storage Shown: 3-Drawer Box/Box/File Pedestals

Because the configuration pictured is completely customizable, you can choose other fabrics and laminate options to the left. Also, you can contact our designers to create your dream office today at 1-888-993-3757 or e-mail <a href="mailto:sales@skutchi.com">sales@skutchi.com</a>

**SKU:** EMC-120-12-3x5x65