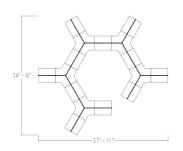

## \$32,101.95

Overall Footprint Size: 37'11"W x 34'9"D x 65"H
Individual Workstation Size: 5'W x 3'D x 65"H

• Panels Pictured:

• Fabric: Toffee

• Laminate: N/A (laminate panels are not available with the Emerald Cubicle Collection)