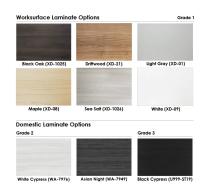

## **Accessorizing the Emerald Cubicle Collection**

The library study workstations on this page comes with several accessory options from which to choose. For instance, choose from multiple work surface laminates, locking pedestal cabinets, shelves, lockable storage bins, paper trays, pencil holders, and just about anything else library study workstations might need. Also, if you have questions about all the accessories available, one of our **professional office design specialists** will help you put your project together. Also, you can simply call before you order at (888) 993-3757.