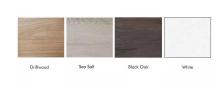

# \$3,660.51

Overall Footprint Size: 8'10"W x 4'8"D x 65"H
Individual Workspace Size: 4'W x 3'D x 65"H

Panels Pictured:

Fabric: SlateLaminate: None

Glass: Clear Tempered
 Worksurface Pictured: White

• Trim Pictured: Silver

• Storage Shown: 3-Drawer Box/Box/File Pedestal, 2-Drawer File/File Pedestal, Bookshelf and

Overhead Storage Cabinet

The configuration pictured is completely customizable! View the fabric and laminate options to the left