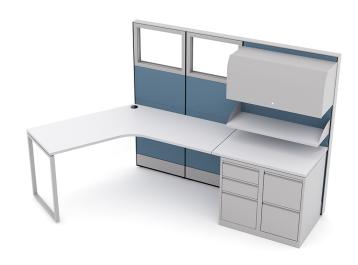

# \$3,660.51

Overall Footprint Size: 8'10"W x 4'8"D x 65"H
Individual Workspace Size: 4'W x 3'D x 65"H

Panels Pictured:

Fabric: SlateLaminate: None

Glass: Clear Tempered
 Worksurface Pictured: White

• Trim Pictured: Silver

• Storage Shown: 3-Drawer Box/Box/File Pedestal, 2-Drawer File/File Pedestal, Bookshelf and

Overhead Storage Cabinet

The configuration pictured is completely customizable! View the fabric and laminate options to the left

#### What Comes With This Product?

The modular cubicle workstations pictured on this page shows our **Sapphire Cubicle System** divider panel with a unique, 120 degree worksurface. This typical arrangement is often ideal for libraries, showrooms, or other open seating areas of your business. You can select other colors for the panels, change the overall sizes of the worksurfaces, adjust the height of the panel divider walls, or select a different laminate for the worksurfaces if you'd like. Also, there are many extras you can add to your cubicle workspace such as locking storage bins, pedestal cabinets, accessory racks, monitor arms, paper trays, writing utensil holders, and many other features to complete your project.