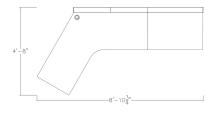

# \$3,660.51

Overall Footprint Size: 8'10"W x 4'8"D x 65"H
Individual Workspace Size: 4'W x 3'D x 65"H

Panels Pictured:

Fabric: SlateLaminate: None

Glass: Clear Tempered
 Worksurface Pictured: White

• Trim Pictured: Silver

#### What Comes With This Product?

The modular cubicle workstations pictured on this page shows our **Sapphire Cubicle System** divider panel with a unique, 120 degree worksurface. This typical arrangement is often ideal for libraries, showrooms, or other open seating areas of your business. You can select other colors for the panels, change the overall sizes of the worksurfaces, adjust the height of the panel divider walls, or select a different laminate for the worksurfaces if you'd like. Also, there are many extras you can add to your cubicle workspace such as locking storage bins, pedestal cabinets, accessory racks, monitor arms, paper trays, writing utensil holders, and many other features to complete your project.