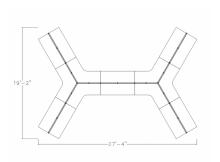

# \$24,473.18

Overall Footprint Size: 27'4"W x 19'2"D x 65-52-39"H
Individual Workstation Size: 6' x 4' x 65-52-39"H

• Panels Pictured:

Fabric: Sage

• Laminate: N/A (laminate panels are not available with the Emerald Cubicle Collection)