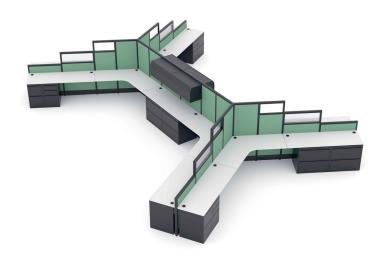

# \$24,473.18

Overall Footprint Size: 27'4"W x 19'2"D x 65-52-39"H
Individual Workstation Size: 6' x 4' x 65-52-39"H

• Panels Pictured:

Fabric: Sage

• Laminate: N/A (laminate panels are not available with the Emerald Cubicle Collection)

Glass: Clear Tempered
 Worksurface Pictured: White

• Trim Pictured: Charcoal

• Storage Shown: (6) 2-Drawer File/File Pedestals, (6) 3-Drawer Box/Box/File Pedestals, (8) 2-

Drawer Lateral Files, (4) Overhead Storage Cabinets

## Create Open Office Shared Workstations with the Emerald Cubicle Collection

Using the **Emerald Cubicle Collection**, creating open office shared workstations (like the one pictured on this page) is a snap. Featured are the tackable fabric panels, laminate worksurfaces, and storage options. This typical can be customized in a number of ways. With over a dozen colored fabrics to choose from, the possibilities are limitless. Mix and match the fabric colors by panel to create open office workstations to match your corporate brand or office place motif. And don't forget, this cubicle system also offers an upgrade for electrical cord/data networking cable conduits along the base of each panel to hide messy cable clutter.

### **About the Emerald Cubicle Collection**

The **Emerald Cubicle Collection** by *SKUTCHI Designs Inc* is our mid-entry cubicle workstation product line. It utilizes incredibly strong yet lightweight aluminum frames with uniquely shaped connectors to create an unending variety of structures. Combined with modular panels walls reaching 39", 52", or 65" in height, this versatile desking arrangement allows for the creation of unique and scalable desking solutions for nearly any office work environment. Additionally, all **Emerald Cubicle Collection** typicals are freestanding. In other words, they are easily assembled or disassembled to move or relocate them.