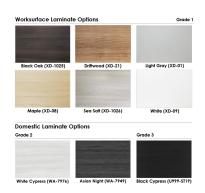

• Glass: None

• Worksurface Pictured: White

• Trim Pictured: Charcoal

• Storage Shown: 3-Drawer Box/Box/File Pedestals

Because the configuration pictured is completely customizable, you can choose other fabrics and laminate options to the left. Also, you can contact our designers to create your dream office today at 1-888-993-3757 or e-mail <a href="mailto:sales@skutchi.com">sales@skutchi.com</a>

# **Accessorizing the Emerald Cubicle Collection**

The 3-person workstation pods on this page comes with several accessory options from which to choose. For instance, choose from multiple work surface laminates, locking pedestal cabinets, shelves, lockable storage bins, paper trays, pencil holders, and just about anything else 3-person workstation pods might need.