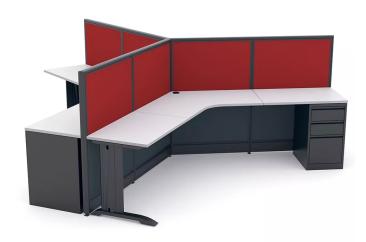

# **WORKSTATION PODS | 3-PERSON | EMERALD CUBICLE COLLECTION | 6X6X52"H**

# \$5,948.71

Overall Footprint Size: 10'10"W x 12'5"D x 52"H
 Individual Workstation Size: 6'W x 6'D x 52"H

Panels Pictured:

• **Fabric:** Scarlet and Charcoal

• **Laminate:** N/A (laminate panels are not available with the Emerald Cubicle Collection)

• Glass: None

• Worksurface Pictured: White

• Trim Pictured: Charcoal

• Storage Shown: 3-Drawer Box/Box/File Pedestals

Because the configuration pictured is completely customizable, you can choose other fabrics and laminate options to the left. Also, you can contact our designers to create your dream office today at 1-888-993-3757 or e-mail <a href="mailto:sales@skutchi.com">sales@skutchi.com</a>