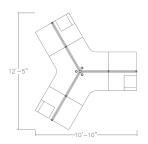

# \$5,948.71

Overall Footprint Size: 10'10"W x 12'5"D x 52"H
 Individual Workstation Size: 6'W x 6'D x 52"H

Panels Pictured:

• **Fabric:** Scarlet and Charcoal

• **Laminate:** N/A (laminate panels are not available with the Emerald Cubicle Collection)