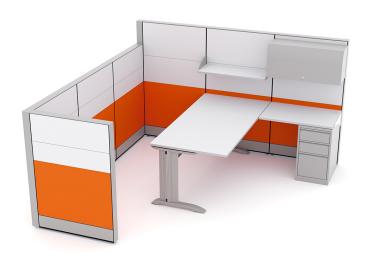

# EXECUTIVE OFFICE CUBICLE WITH L-SHAPED DESK | SAPPHIRE CUBICLE SYSTEM | 9'W X 9'D X 65-52"H

## \$5,818.96

• Overall Footprint Size: 9'2"W x 9'5"D x 65"H

• Panels Pictured:

Fabric: Pumpkin Laminate: White

• Glass: None

• Worksurface Pictured: White

• Trim Pictured: Silver

• Storage Shown: 3-Drawer Box/Box/File Pedestal, Bookshelf and Overhead Storage Cabinet

#### What Comes With This Product?

The executive office cubicle pictured on this page shows our **Sapphire Cubicle System** divider panels in two different heights, with a L-shaped desk surface. You can select other colors for the panels, change the overall dimensions of the workspace sizes, adjust the height of the panel divider walls, or select a different laminate for the worksurface if you'd like. Also, there are many extras you can add to your cubicle workspace such as locking storage bins, pedestal cabinets, accessory racks, monitor arms, paper trays, writing utensil holders, and many other features to complete your project. You can even replace the L-shaped worksurface with our **Quantum Sit-to-Stand** desks as an upgrade.