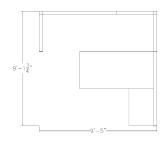

## \$5,818.96

• Overall Footprint Size: 9'2"W x 9'5"D x 65"H

• Panels Pictured:

Fabric: Pumpkin Laminate: White

• Glass: None

• Worksurface Pictured: White

• Trim Pictured: Silver

• Storage Shown: 3-Drawer Box/Box/File Pedestal, Bookshelf and Overhead Storage Cabinet